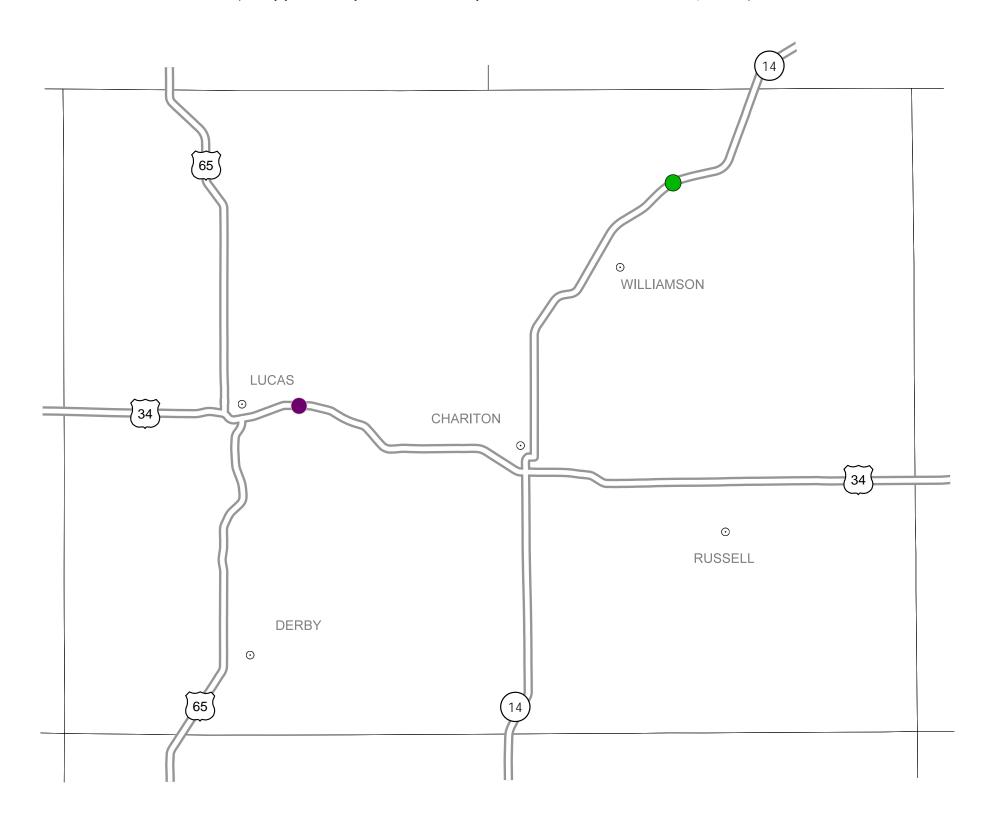

## Notes:

- Does not include minor right of way, erosion control, patching, bridge washing or other minor projects.
- Only the first year of multiyear projects are shown.
- Most safety and noninterstate pavement resurfacing projects are identified for only the first year. Therefore, few projects of that type are shown for years 2014 through 2017.
- Map is subject to change and is not to scale.
- For more information, see iowadot.gov/program\_management/five\_year.html.