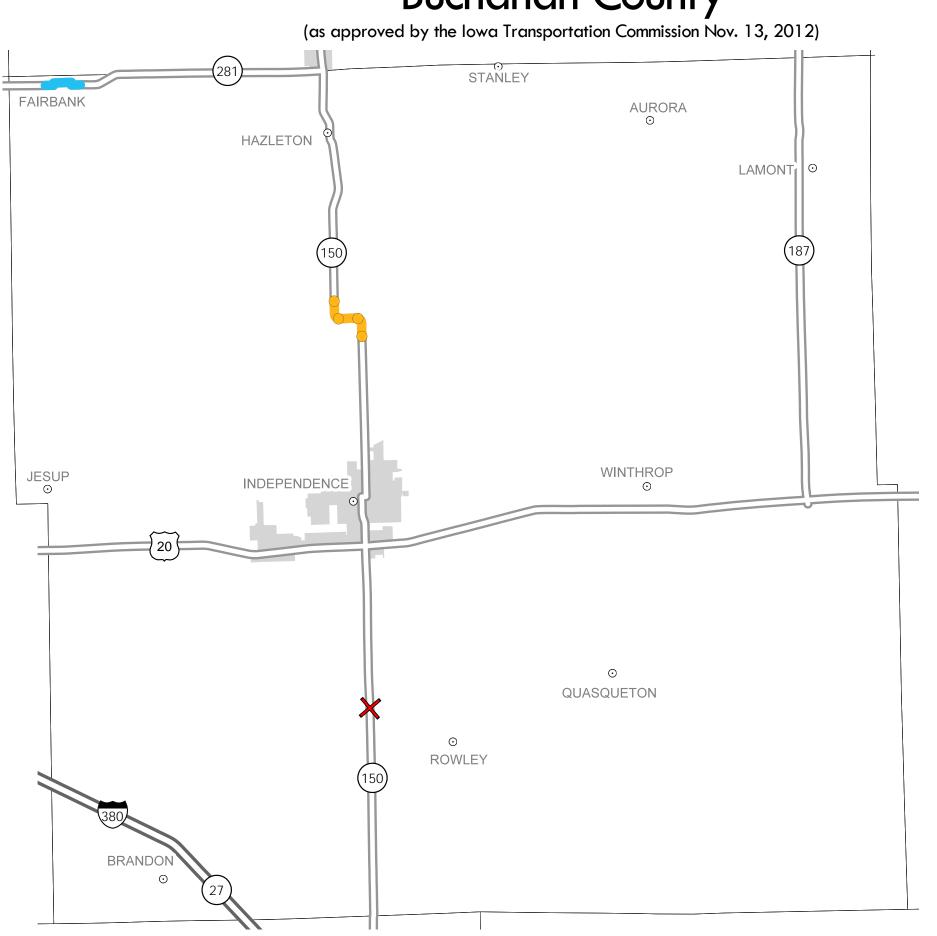

## District 6 2013-2017 Iowa Highway Program Buchanan County

STATE HIGHWAY MAP
Prepared by

In Cooperation With
United States

Department of Transportation

Interchange

Rest Area Modernization or Rehabilitation

## Notes:

- Does not include minor right of way, erosion control, patching, bridge washing or other minor projects.
- Only the first year of multiyear projects are shown.
- Most safety and noninterstate pavement resurfacing projects are identified for only the first year. Therefore, few projects of that type are shown for years 2014 through 2017.
- Map is subject to change and is not to scale.
- For more information, see iowadot.gov/program\_management/five\_year.html.