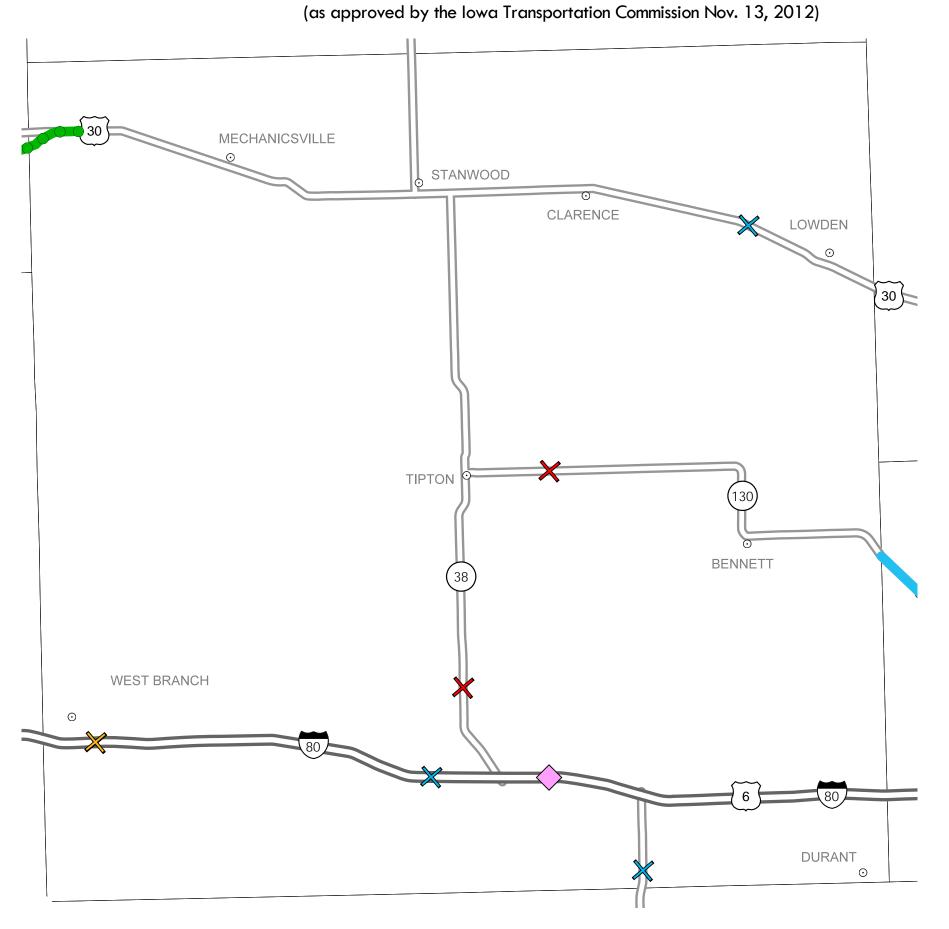

## District 6 2013-2017 Iowa Highway Program Cedar County

STATE HIGHWAY MAP
Prepared by

In Cooperation With
United States
Department of Transportation

Roadway Way Only Improvement Bridge or Culvert

Resurface or Repair Modernize Replace or Rebuild - Existing Construct - New )000001 )000001 )000001

××××

Rest Area Modernization or Rehabilitation

N W E

Jim Schnoebelen
District 6 Engineer
430 16th Ave. S.W.
Cedar Rapids, Iowa 52404
319-364-0235
jim.schnoebelen@dot.iowa.gov

## Notes

- Does not include minor right of way, erosion control, patching, bridge washing or other minor projects.
- Only the first year of multiyear projects are shown.
- Most safety and noninterstate pavement resurfacing projects are identified for only the first year. Therefore, few projects of that type are shown for years 2014 through 2017.
- Map is subject to change and is not to scale.
- For more information, see iowadot.gov/program\_management/five\_year.html.