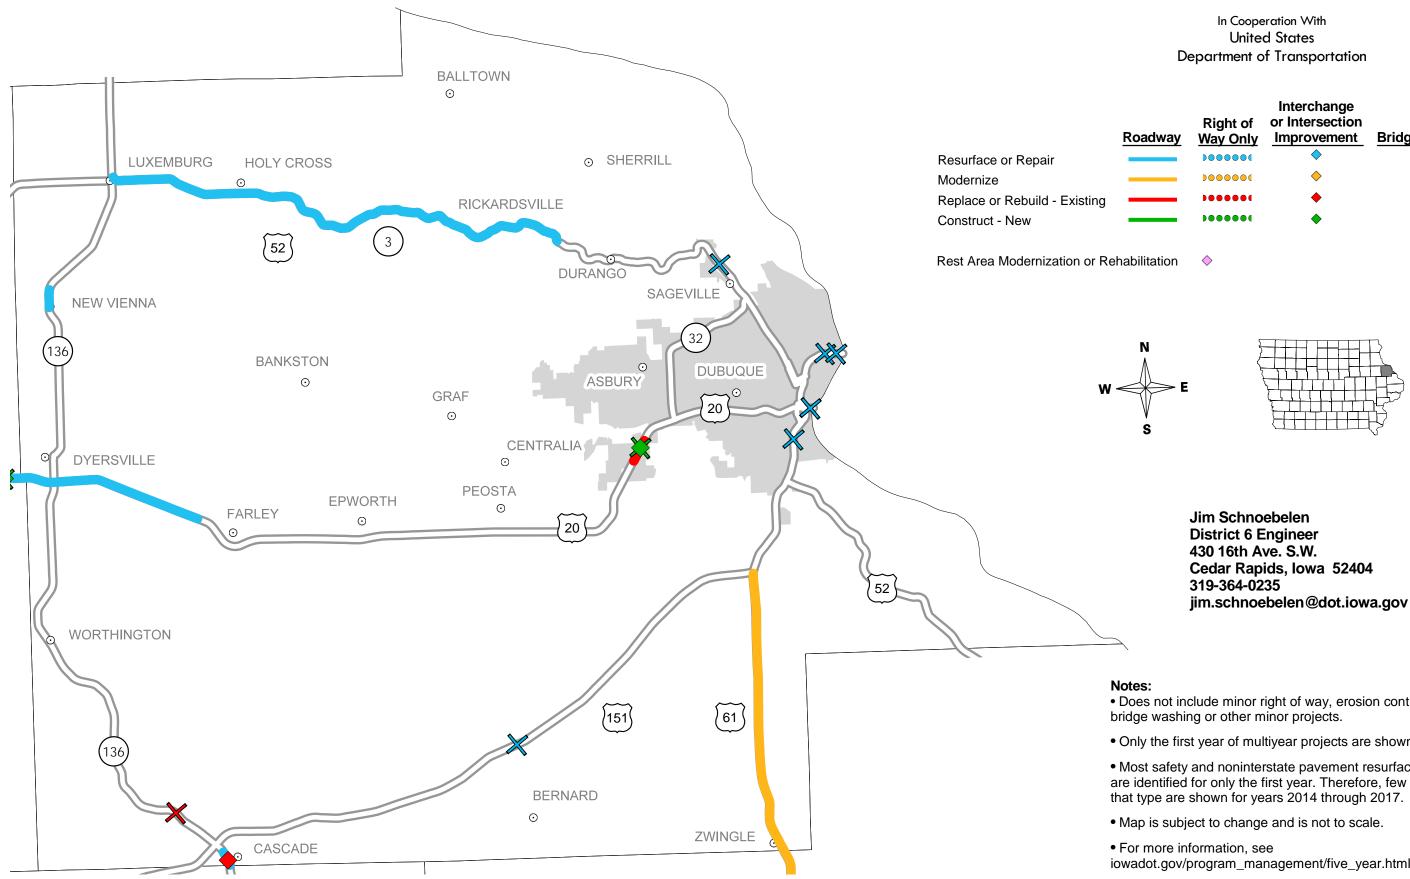

## District 6 2013-2017 Iowa Highway Program **Dubuque County**

(as approved by the Iowa Transportation Commission Nov. 13, 2012)

|         | <u>Roadway</u> | Right of<br><u>Way Only</u> | Interchange<br>or Intersection<br>Improvement | Bridge or Culvert |
|---------|----------------|-----------------------------|-----------------------------------------------|-------------------|
|         |                |                             | $\diamond$                                    | ×                 |
|         |                |                             | $\diamond$                                    | ×                 |
| kisting |                |                             | •                                             | ×                 |
| -       |                | )(                          | <b>♦</b>                                      | ×                 |

· Does not include minor right of way, erosion control, patching,

- Only the first year of multiyear projects are shown.
- Most safety and noninterstate pavement resurfacing projects are identified for only the first year. Therefore, few projects of that type are shown for years 2014 through 2017.

iowadot.gov/program\_management/five\_year.html.