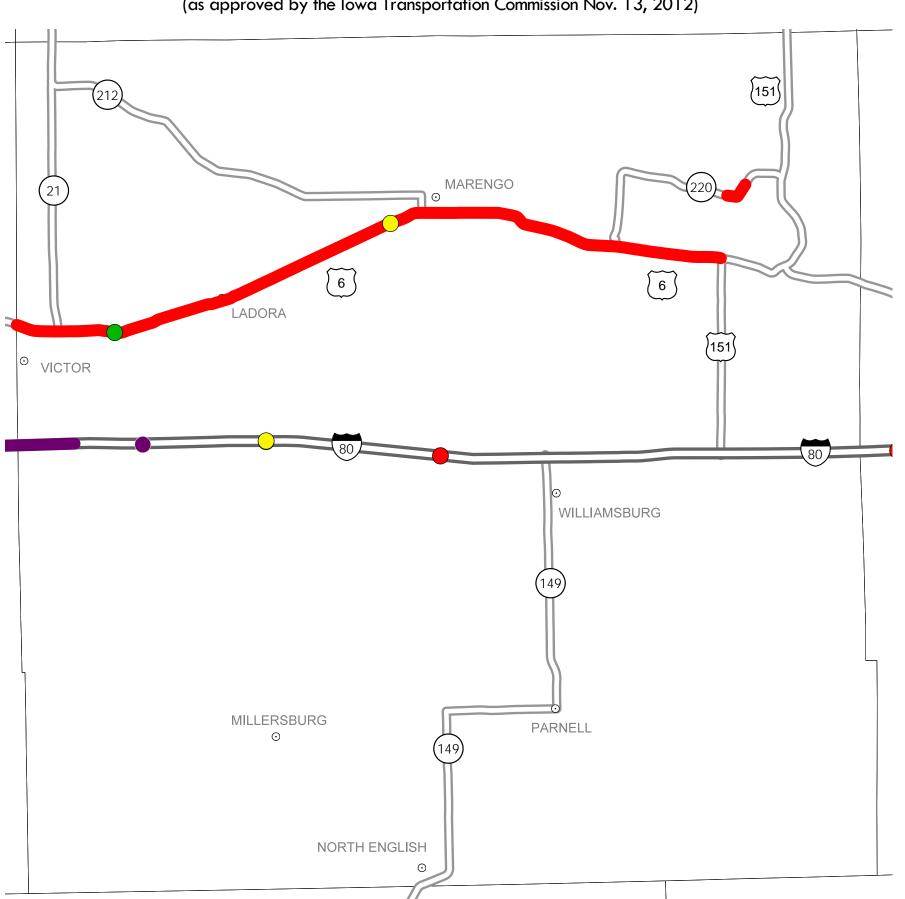

## District 6 2013-2017 Iowa Highway Program **Iowa County**

(as approved by the Iowa Transportation Commission Nov. 13, 2012)

STATE HIGHWAY MAP Prepared by

In Cooperation With **United States Department of Transportation** 

Jim Schnoebelen **District 6 Engineer** 430 16th Ave. S.W. Cedar Rapids, Iowa 52404 319-364-0235 jim.schnoebelen@dot.iowa.gov

- Does not include minor right of way, erosion control, patching, bridge washing or other minor projects.
- Only the first year of multiyear projects are shown.
- Most safety and noninterstate pavement resurfacing projects are identified for only the first year. Therefore, few projects of that type are shown for years 2014 through 2017.
- Map is subject to change and is not to scale.
- For more information, see iowadot.gov/program\_management/five\_year.html.