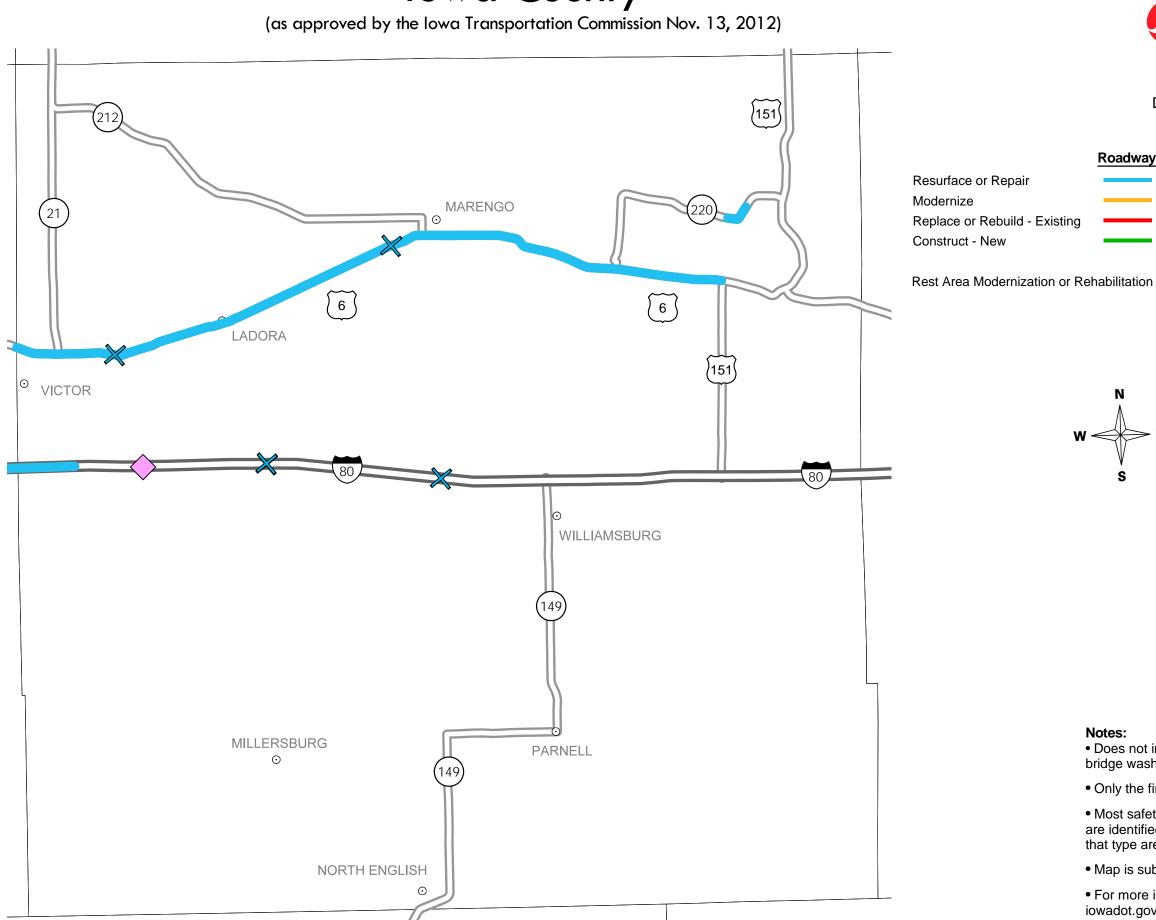

## District 6 2013-2017 Iowa Highway Program **Iowa County**

STATE HIGHWAY MAP Prepared by

In Cooperation With United States

Department of Transportation Interchange

Jim Schnoebelen **District 6 Engineer** 430 16th Ave. S.W. Cedar Rapids, Iowa 52404 319-364-0235 jim.schnoebelen@dot.iowa.gov

- Does not include minor right of way, erosion control, patching, bridge washing or other minor projects.
- Only the first year of multiyear projects are shown.
- Most safety and noninterstate pavement resurfacing projects are identified for only the first year. Therefore, few projects of that type are shown for years 2014 through 2017.
- Map is subject to change and is not to scale.
- For more information, see iowadot.gov/program\_management/five\_year.html.