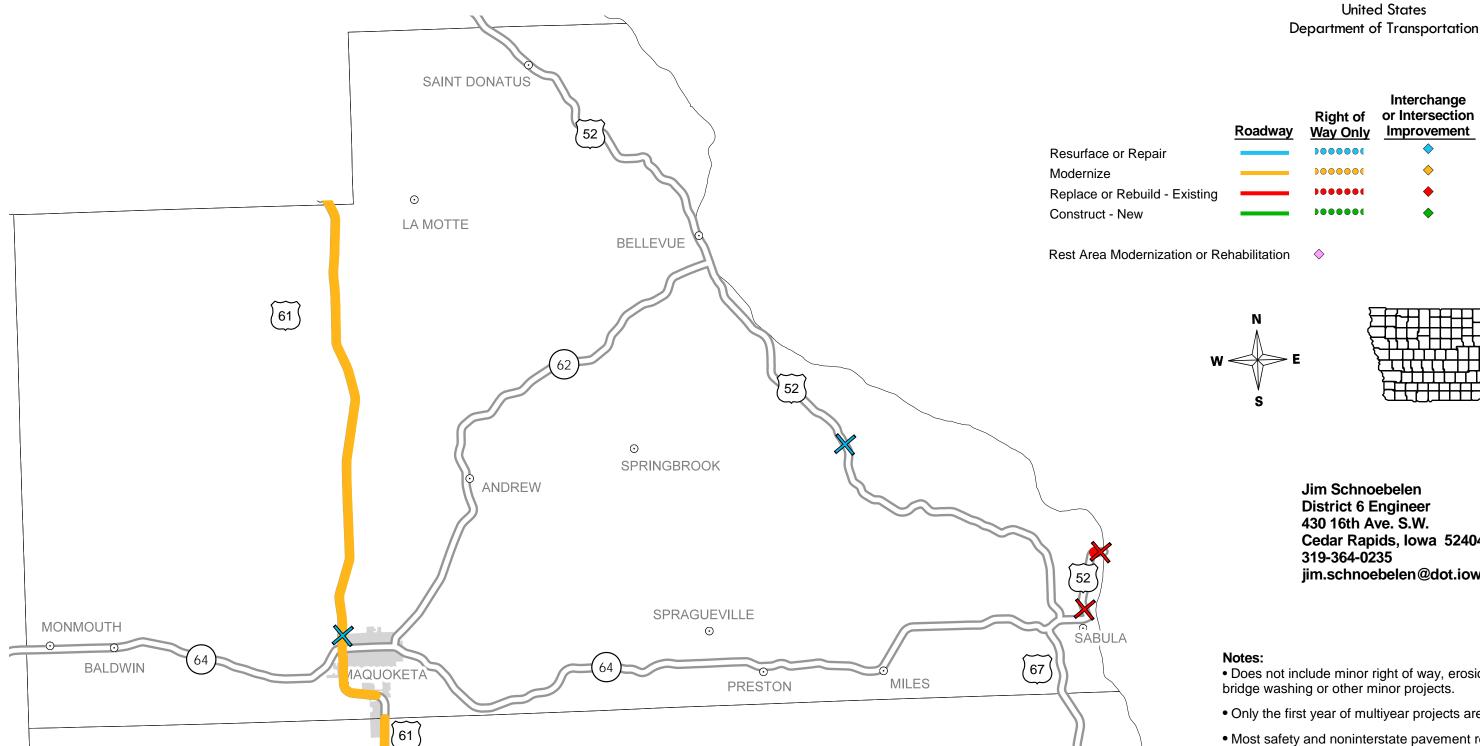

## District 6 2013-2017 Iowa Highway Program **Jackson County**

(as approved by the Iowa Transportation Commission Nov. 13, 2012)

STATE HIGHWAY MAP Prepared by

In Cooperation With United States

**Bridge or Culvert** 

×

Cedar Rapids, Iowa 52404 jim.schnoebelen@dot.iowa.gov

- Does not include minor right of way, erosion control, patching,
- Only the first year of multiyear projects are shown.
- Most safety and noninterstate pavement resurfacing projects are identified for only the first year. Therefore, few projects of that type are shown for years 2014 through 2017.
- Map is subject to change and is not to scale.
- For more information, see iowadot.gov/program\_management/five\_year.html.