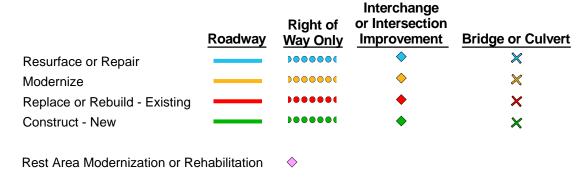

## Notes

- Does not include minor right of way, erosion control, patching, bridge washing or other minor projects.
- Only the first year of multiyear projects are shown.
- Most safety and noninterstate pavement resurfacing projects are identified for only the first year. Therefore, few projects of that type are shown for years 2014 through 2017.
- Map is subject to change and is not to scale.
- For more information, see iowadot.gov/program\_management/five\_year.html.