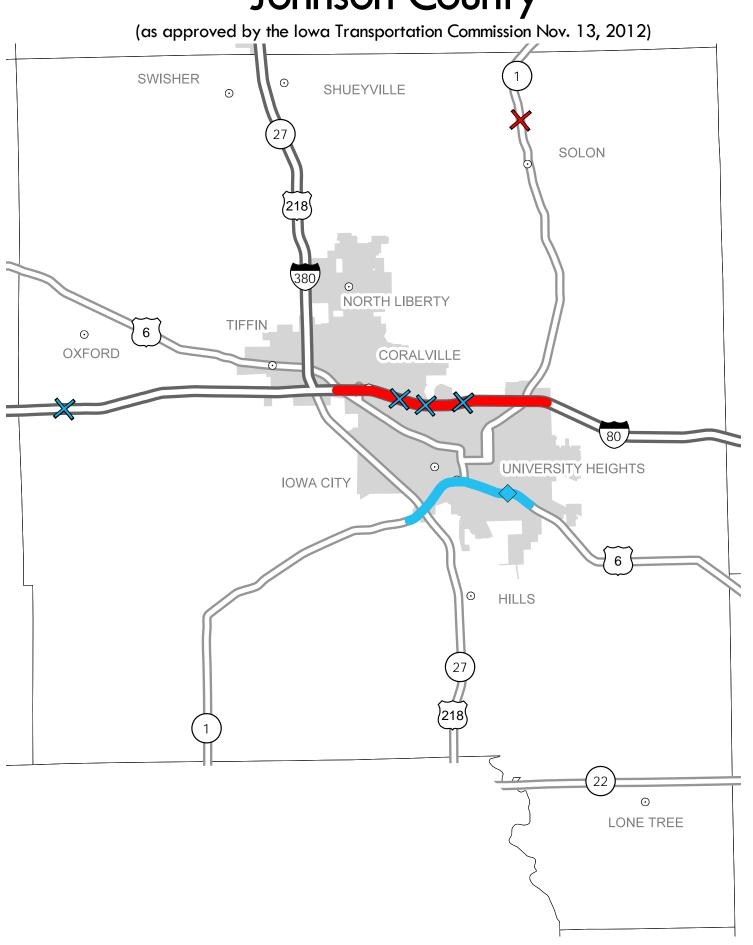

## Notes

- Does not include minor right of way, erosion control, patching, bridge washing or other minor projects.
- Only the first year of multiyear projects are shown.
- Most safety and noninterstate pavement resurfacing projects are identified for only the first year. Therefore, few projects of that type are shown for years 2014 through 2017.
- Map is subject to change and is not to scale.
- For more information, see iowadot.gov/program\_management/five\_year.html.