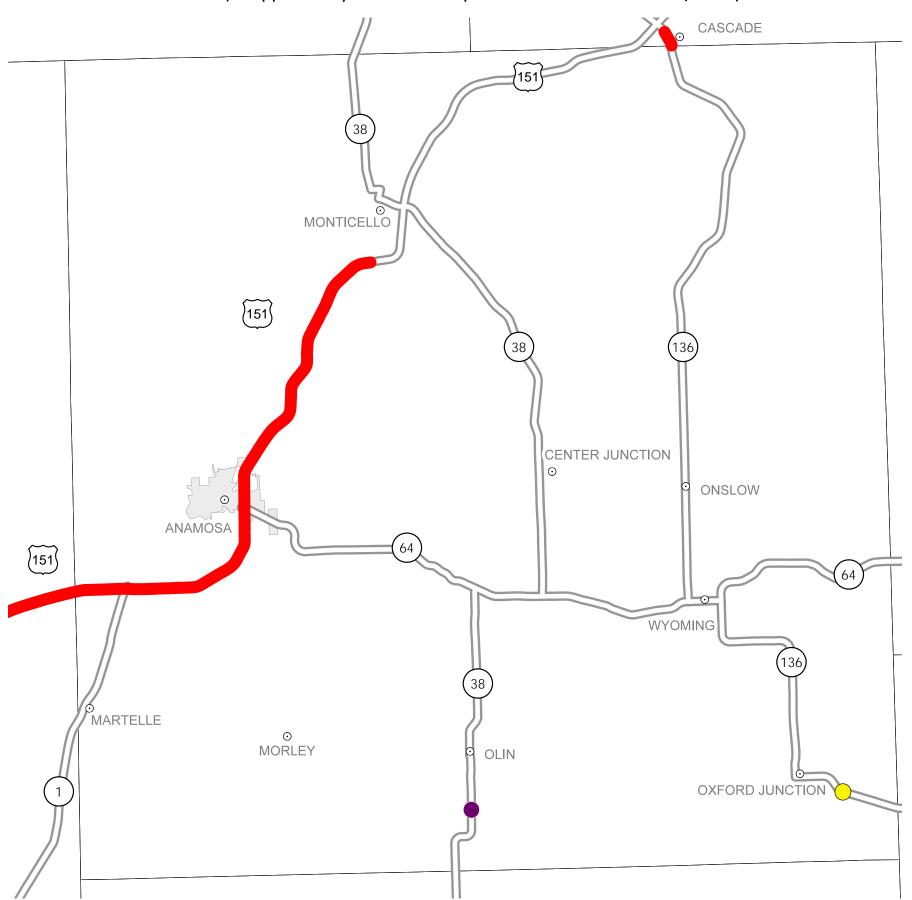

## District 6 2013-2017 Iowa Highway Program Jones County

(as approved by the Iowa Transportation Commission Nov. 13, 2012)

STATE HIGHWAY MAP
Prepared by

In Cooperation With
United States
Department of Transportation

## Notes

- Does not include minor right of way, erosion control, patching, bridge washing or other minor projects.
- Only the first year of multiyear projects are shown.
- Most safety and noninterstate pavement resurfacing projects are identified for only the first year. Therefore, few projects of that type are shown for years 2014 through 2017.
- Map is subject to change and is not to scale.
- For more information, see iowadot.gov/program\_management/five\_year.html.