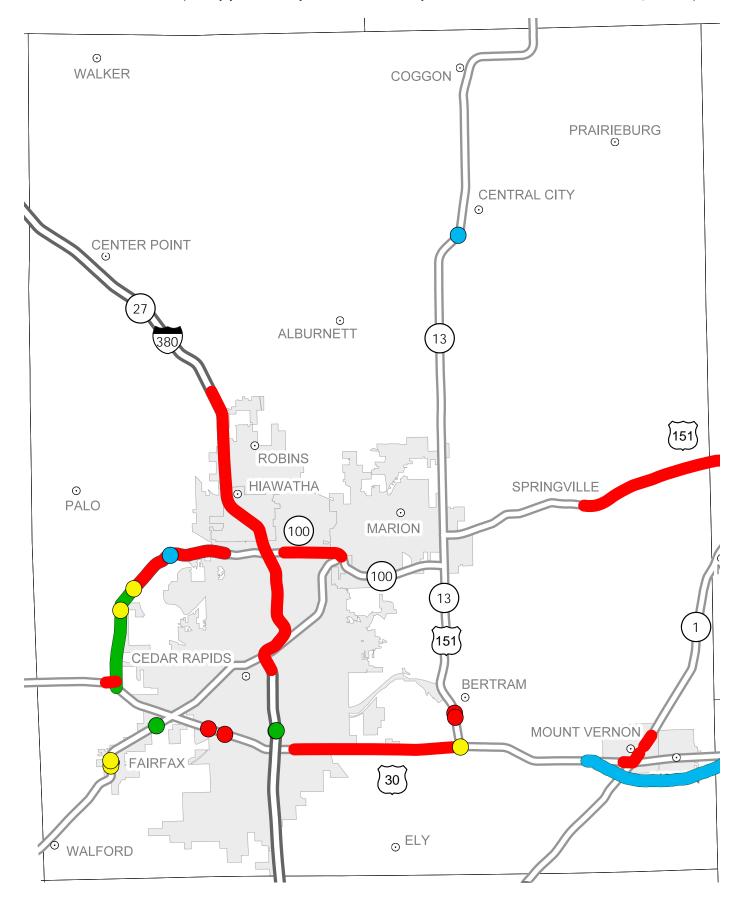

## District 6 2013-2017 Iowa Highway Program Linn County

(as approved by the Iowa Transportation Commission Nov. 13, 2012)

STATE HIGHWAY MAP
Prepared by

In Cooperation With
United States
Department of Transportation

## Notes:

- Does not include minor right of way, erosion control, patching, bridge washing or other minor projects.
- Only the first year of multiyear projects are shown.
- Most safety and noninterstate pavement resurfacing projects are identified for only the first year. Therefore, few projects of that type are shown for years 2014 through 2017.
- Map is subject to change and is not to scale.
- For more information, see iowadot.gov/program\_management/five\_year.html.