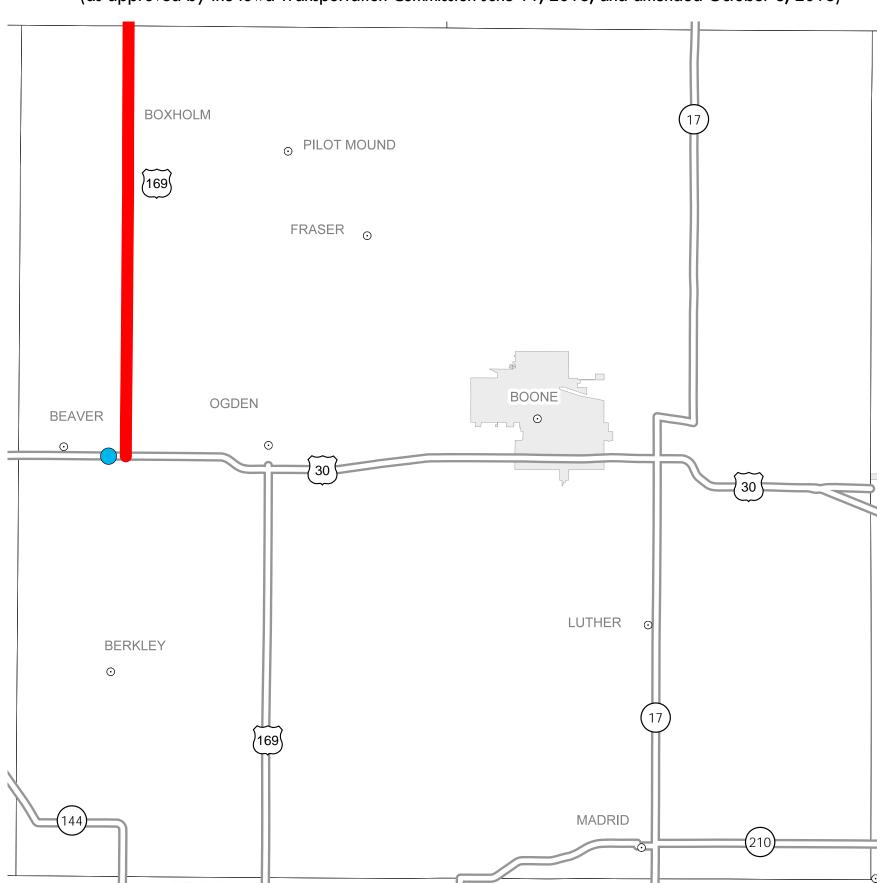

## District 1 2014-2018 Iowa Highway Program Boone County

(as approved by the Iowa Transportation Commission June 11, 2013, and amended October 8, 2013)

In Cooperation With
United States
Department of Transportation

## Notes:

- Does not include minor right of way, erosion control, patching, bridge washing or other minor projects.
- Only the first year of multiyear projects are shown.
- Most safety and noninterstate pavement resurfacing projects are identified for only the first year. Therefore, few projects of that type are shown for years 2015 through 2018.
- Map is subject to change and is not to scale.
- For more information, see iowadot.gov/program\_management/five\_year.html.