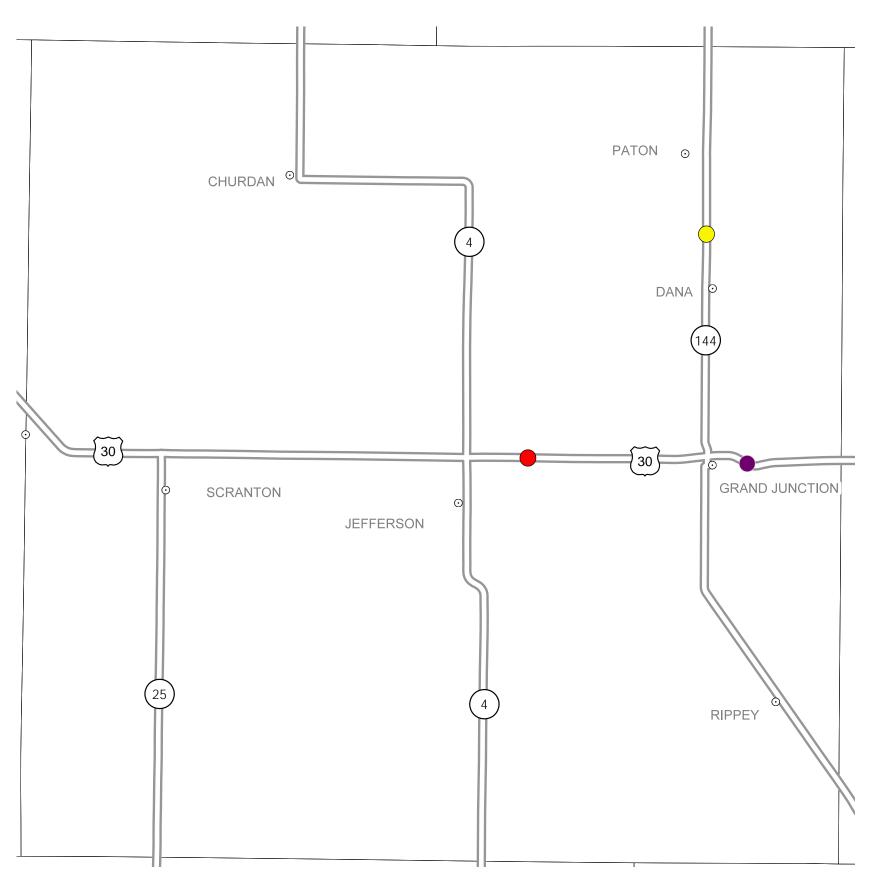

## District 1 2014-2018 Iowa Highway Program Greene County

(as approved by the Iowa Transportation Commission June 11, 2013, amended October 8, 2013)

In Cooperation With
United States
Department of Transportation

## Notes

- Does not include minor right of way, erosion control, patching, bridge washing or other minor projects.
- Only the first year of multiyear projects are shown.
- Most safety and noninterstate pavement resurfacing projects are identified for only the first year. Therefore, few projects of that type are shown for years 2015 through 2018.
- Map is subject to change and is not to scale.
- For more information, see iowadot.gov/program\_management/five\_year.html.