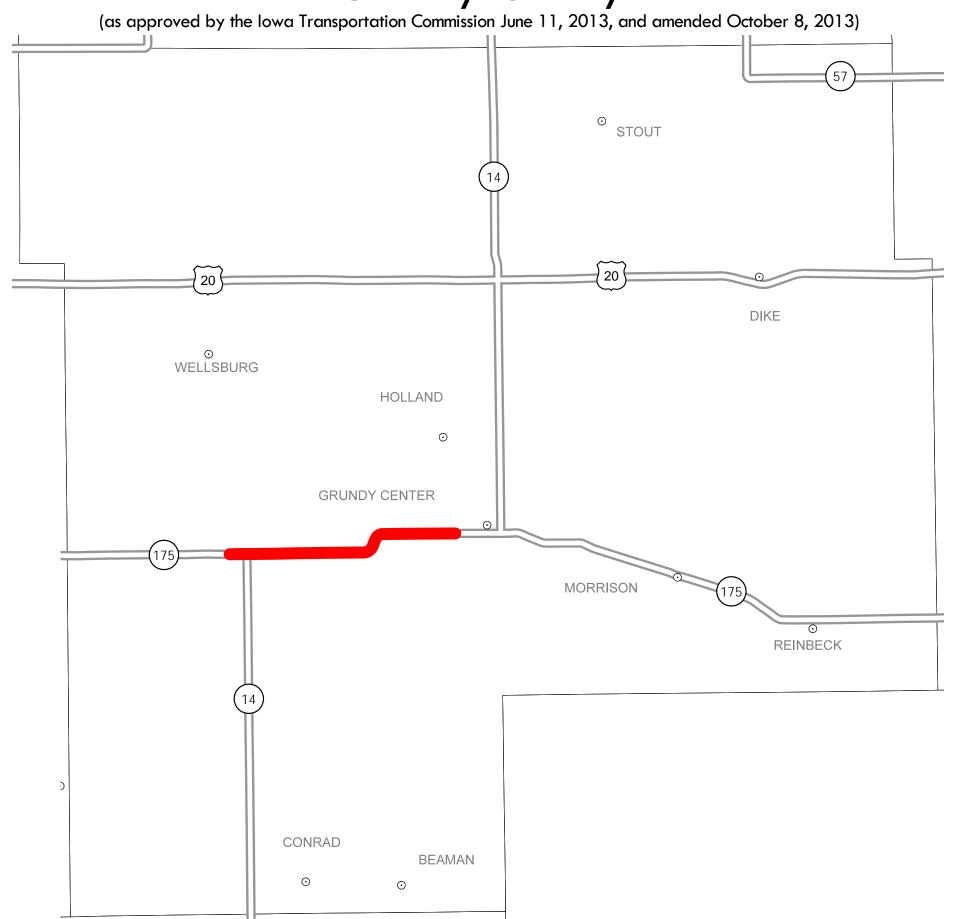

## District 1 2014-2018 Iowa Highway Program Grundy County

In Cooperation With
United States
Department of Transportation

## Notes

- Does not include minor right of way, erosion control, patching, bridge washing or other minor projects.
- Only the first year of multiyear projects are shown.
- Most safety and noninterstate pavement resurfacing projects are identified for only the first year. Therefore, few projects of that type are shown for years 2015 through 2018.
- Map is subject to change and is not to scale.
- For more information, see iowadot.gov/program\_management/five\_year.html.