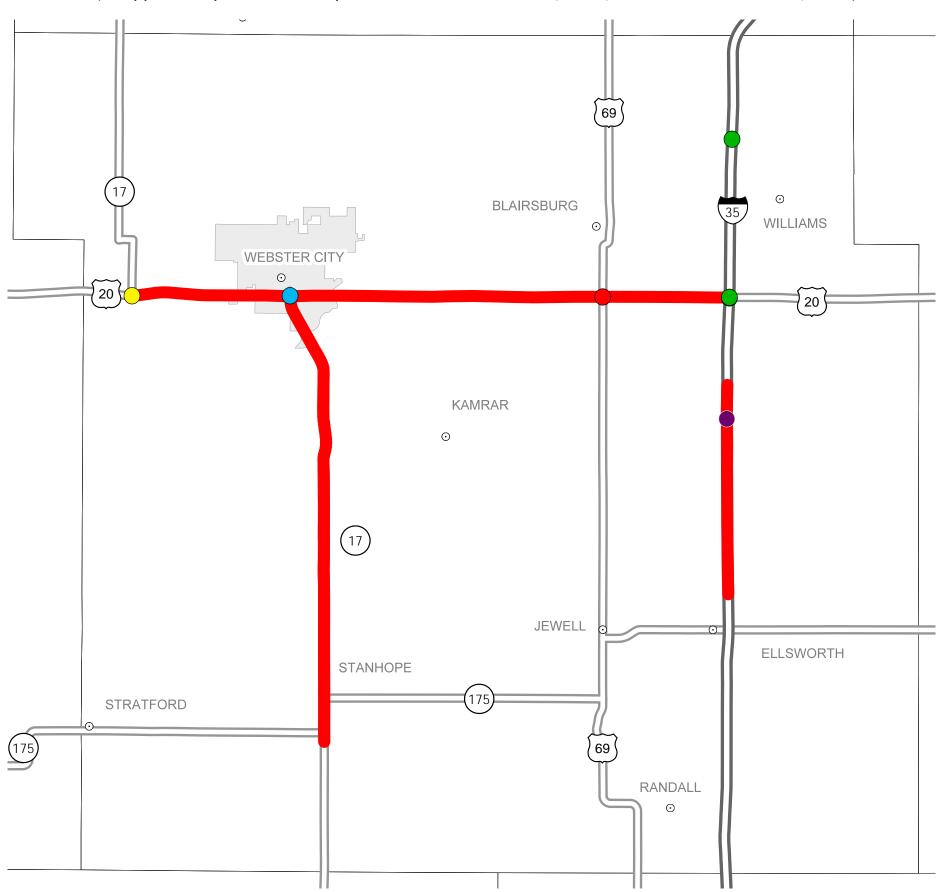

## Notes

- Does not include minor right of way, erosion control, patching, bridge washing or other minor projects.
- Only the first year of multiyear projects are shown.
- Most safety and noninterstate pavement resurfacing projects are identified for only the first year. Therefore, few projects of that type are shown for years 2014 through 2017.
- Map is subject to change and is not to scale.
- For more information, see iowadot.gov/program\_management/five\_year.html.