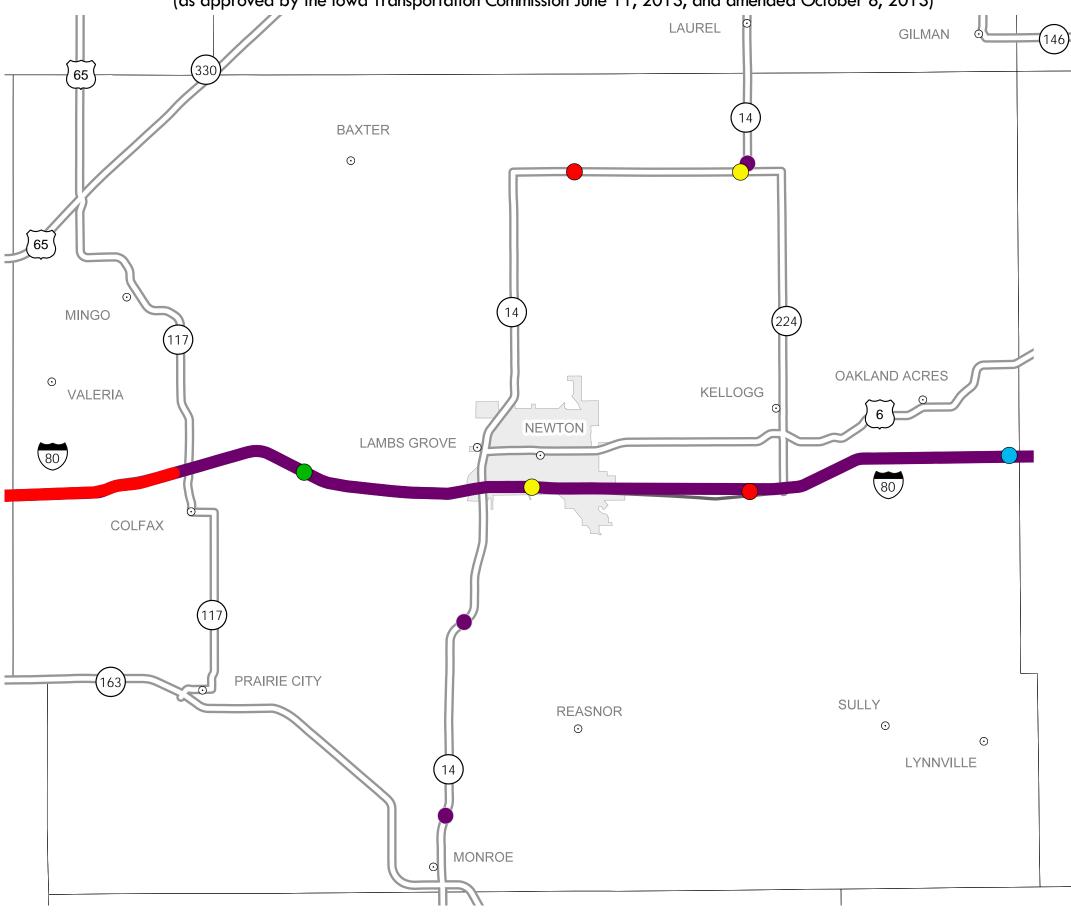

## District 1 2014-2018 Iowa Highway Program Jasper County

(as approved by the lowa Transportation Commission June 11, 2013, and amended October 8, 2013)

O W A STATE HIGHWAY MAP Prepared by

In Cooperation With United States Department of Transportation

## Notes:

• Does not include minor right of way, erosion control, patching, bridge washing or other minor projects.

• Only the first year of multiyear projects are shown.

• Most safety and noninterstate pavement resurfacing projects are identified for only the first year. Therefore, few projects of that type are shown for years 2015 through 2018.

- Map is subject to change and is not to scale.
- For more information, see

iowadot.gov/program\_management/five\_year.html.