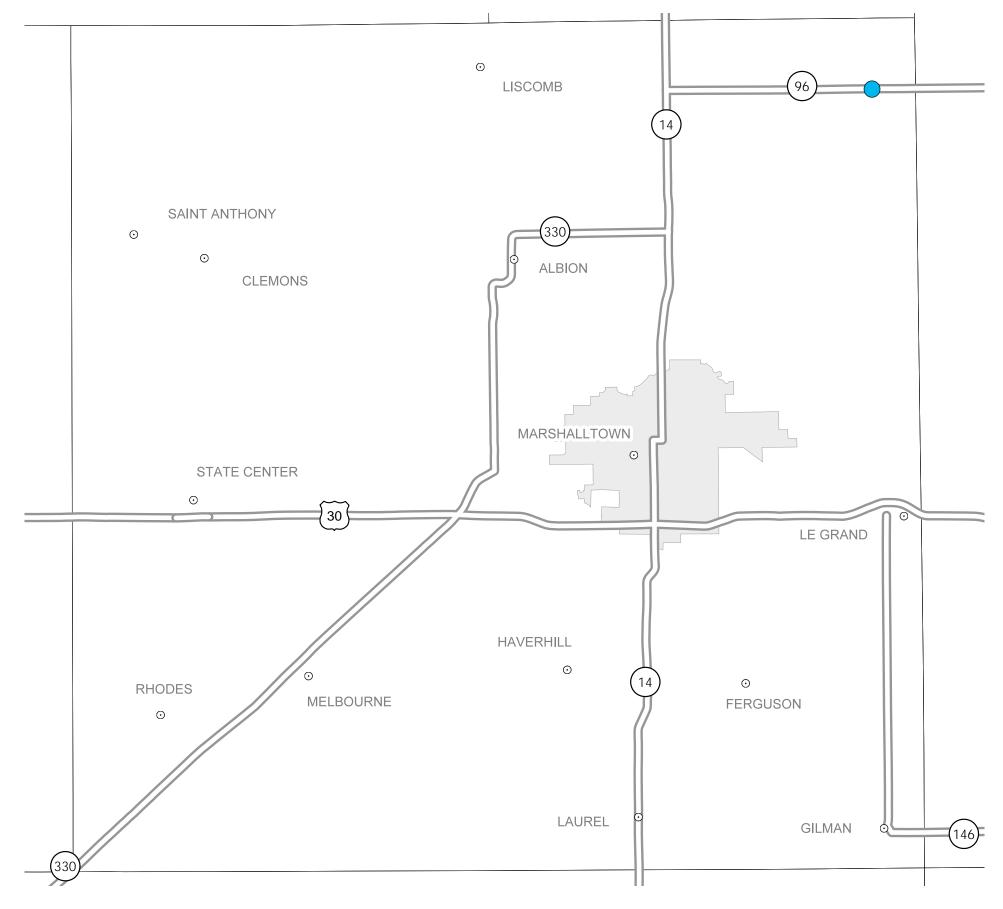

## District 1 2014-2018 Iowa Highway Program Marshall County

(as approved by the Iowa Transportation Commission June 11, 2013, and amended October 8, 2013)

STATE HIGHWAY MAP Prepared by

In Cooperation With United States Department of Transportation

## Notes:

• Does not include minor right of way, erosion control, patching, bridge washing or other minor projects.

• Only the first year of multiyear projects are shown.

• Most safety and noninterstate pavement resurfacing projects are identified for only the first year. Therefore, few projects of that type are shown for years 2015 through 2018.

- Map is subject to change and is not to scale.
- For more information, see

iowadot.gov/program\_management/five\_year.html.