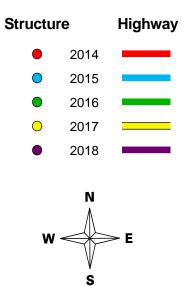

## District 1 2014-2018 Iowa Highway Program Polk County

(as approved by the Iowa Transportation Commission June 11, 2013, and amended October 8, 2013)

**NWA** STATE HIGHWAY MAP Prepared by

In Cooperation With United States Department of Transportation

## Notes:

• Does not include minor right of way, erosion control, patching, bridge washing or other minor projects.

• Only the first year of multiyear projects are shown.

• Most safety and noninterstate pavement resurfacing projects are identified for only the first year. Therefore, few projects of that type are shown for years 2015 through 2018.

- Map is subject to change and is not to scale.
- For more information, see

iowadot.gov/program\_management/five\_year.html.