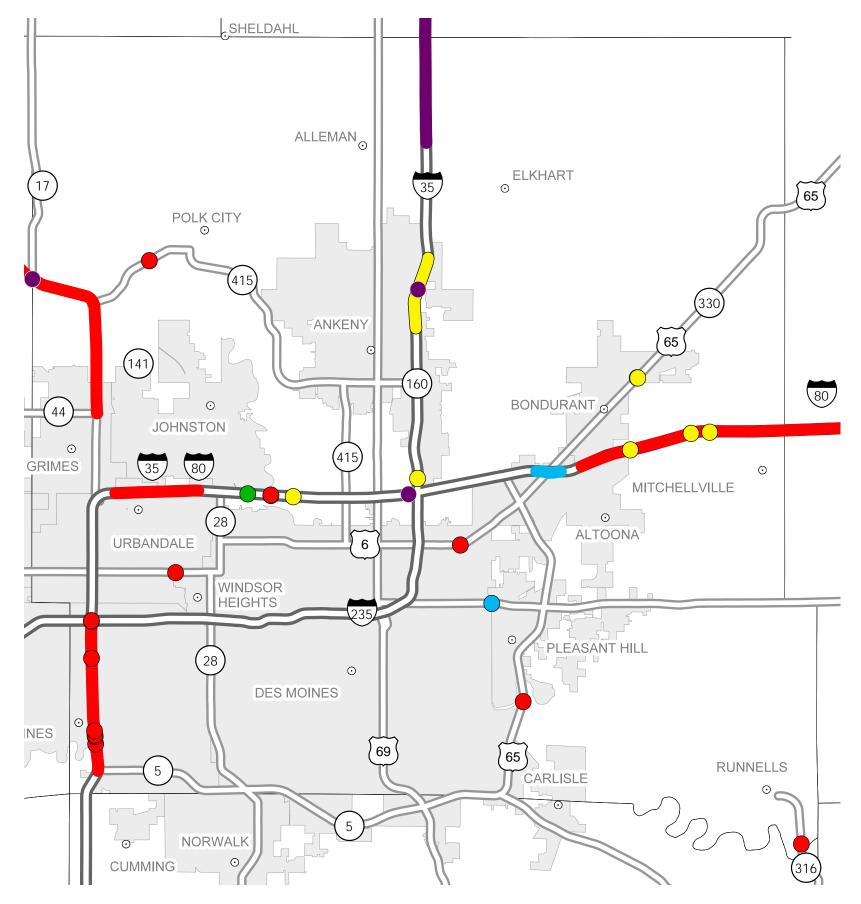

## District 1 2014-2018 Iowa Highway Program Polk County

(as approved by the Iowa Transportation Commission June 11, 2013, and amended October 8, 2013)

**NWA** STATE HIGHWAY MAP Prepared by

In Cooperation With United States Department of Transportation

## Notes:

• Does not include minor right of way, erosion control, patching, bridge washing or other minor projects.

• Only the first year of multiyear projects are shown.

• Most safety and noninterstate pavement resurfacing projects are identified for only the first year. Therefore, few projects of that type are shown for years 2015 through 2018.

- Map is subject to change and is not to scale.
- For more information, see

iowadot.gov/program\_management/five\_year.html.