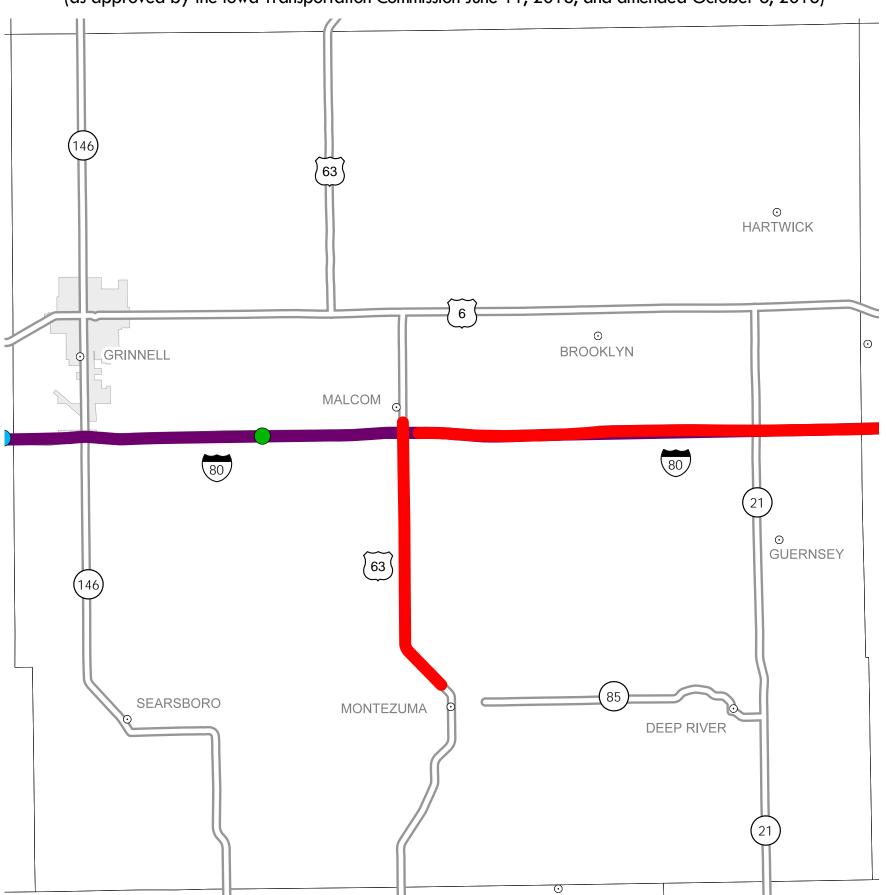

## District 1 2014-2018 Iowa Highway Program Poweshiek County

(as approved by the Iowa Transportation Commission June 11, 2013, and amended October 8, 2013)

In Cooperation With
United States
Department of Transportation

## Notes

- Does not include minor right of way, erosion control, patching, bridge washing or other minor projects.
- Only the first year of multiyear projects are shown.
- Most safety and noninterstate pavement resurfacing projects are identified for only the first year. Therefore, few projects of that type are shown for years 2015 through 2018.
- Map is subject to change and is not to scale.
- For more information, see iowadot.gov/program\_management/five\_year.html.