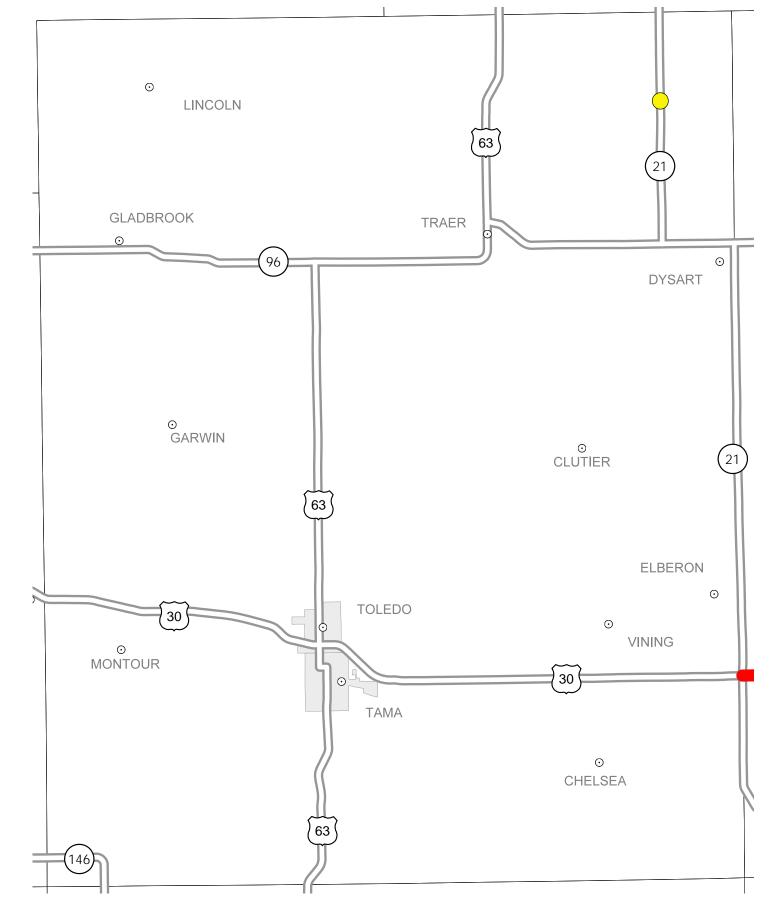

## District 1 2014-2018 Iowa Highway Program Tama County

(as approved by the Iowa Transportation Commission June 11, 2013, and amended October 8, 2013)

STATE HIGHWAY MAP Prepared by

In Cooperation With United States Department of Transportation

| Structure  |      | Highway |
|------------|------|---------|
| •          | 2014 | _       |
| ightarrow  | 2015 |         |
|            | 2016 |         |
| $\bigcirc$ | 2017 |         |
|            | 2018 |         |
| N<br>W     |      |         |

## Notes:

• Does not include minor right of way, erosion control, patching, bridge washing or other minor projects.

• Only the first year of multiyear projects are shown.

• Most safety and noninterstate pavement resurfacing projects are identified for only the first year. Therefore, few projects of that type are shown for years 2015 through 2018.

- Map is subject to change and is not to scale.
- For more information, see

iowadot.gov/program\_management/five\_year.html.