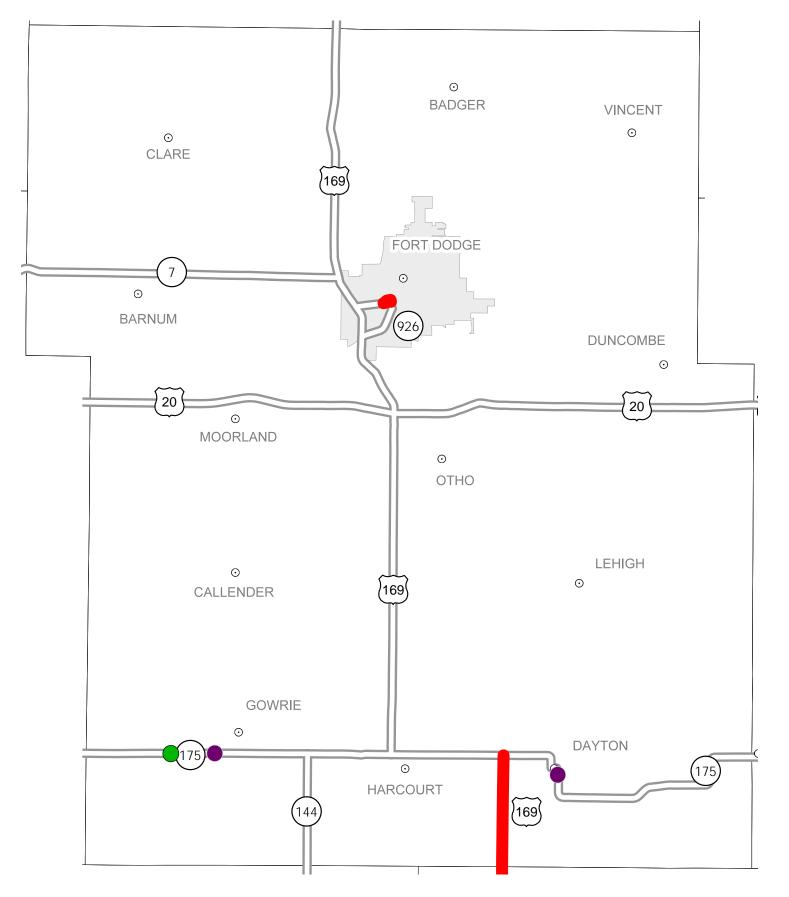

## District 1 2014-2018 Iowa Highway Program Webster County

(as approved by the Iowa Transportation Commission June 11, 2013, and amended October 8, 2013)

STATE HIGHWAY MAP Prepared by

In Cooperation With United States Department of Transportation

## Notes:

• Does not include minor right of way, erosion control, patching, bridge washing or other minor projects.

• Only the first year of multiyear projects are shown.

• Most safety and noninterstate pavement resurfacing projects are identified for only the first year. Therefore, few projects of that type are shown for years 2015 through 2018.

- Map is subject to change and is not to scale.
- For more information, see

iowadot.gov/program\_management/five\_year.html.