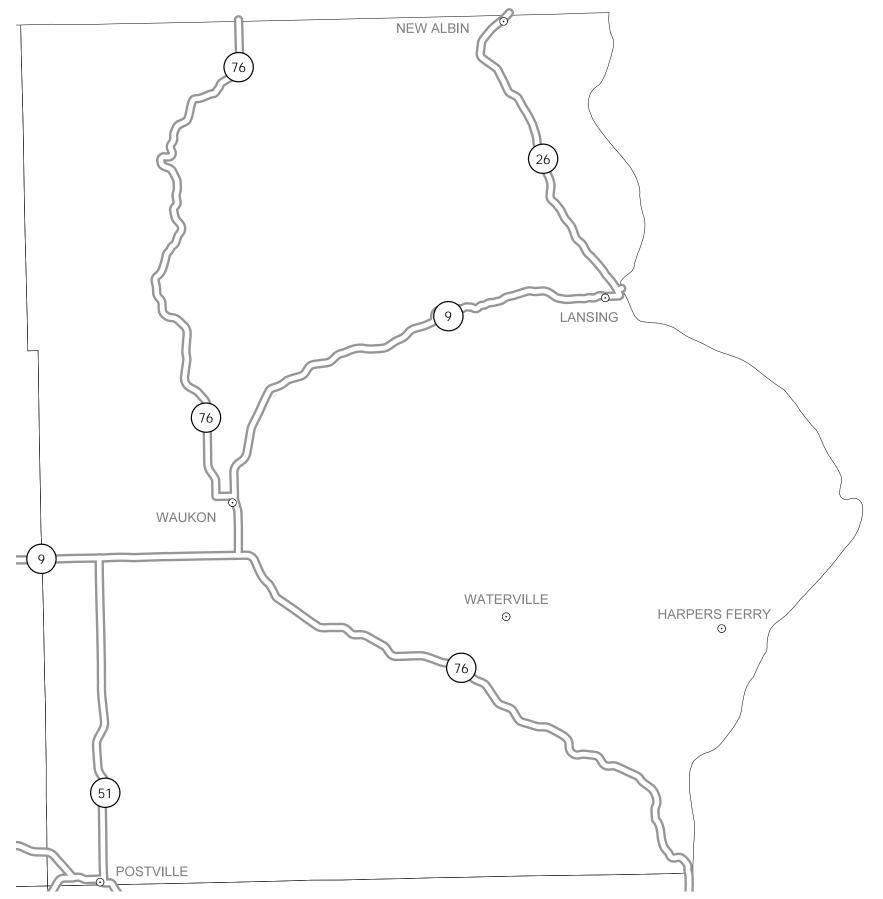

## District 2 2014-2018 Iowa Highway Program Allamakee County

(as approved by the Iowa Transportation Commission June 11, 2013, and amended October 8, 2013)

**NWA** STATE HIGHWAY MAP Prepared by

In Cooperation With United States Department of Transportation

## Notes:

• Does not include minor right of way, erosion control, patching, bridge washing or other minor projects.

- Only the first year of multiyear projects are shown.
- Most safety and noninterstate pavement resurfacing projects are identified for only the first year. Therefore, few projects of that type are shown for years 2015 through 2018.
- Map is subject to change and is not to scale.
- For more information, see

iowadot.gov/program\_management/five\_year.html.