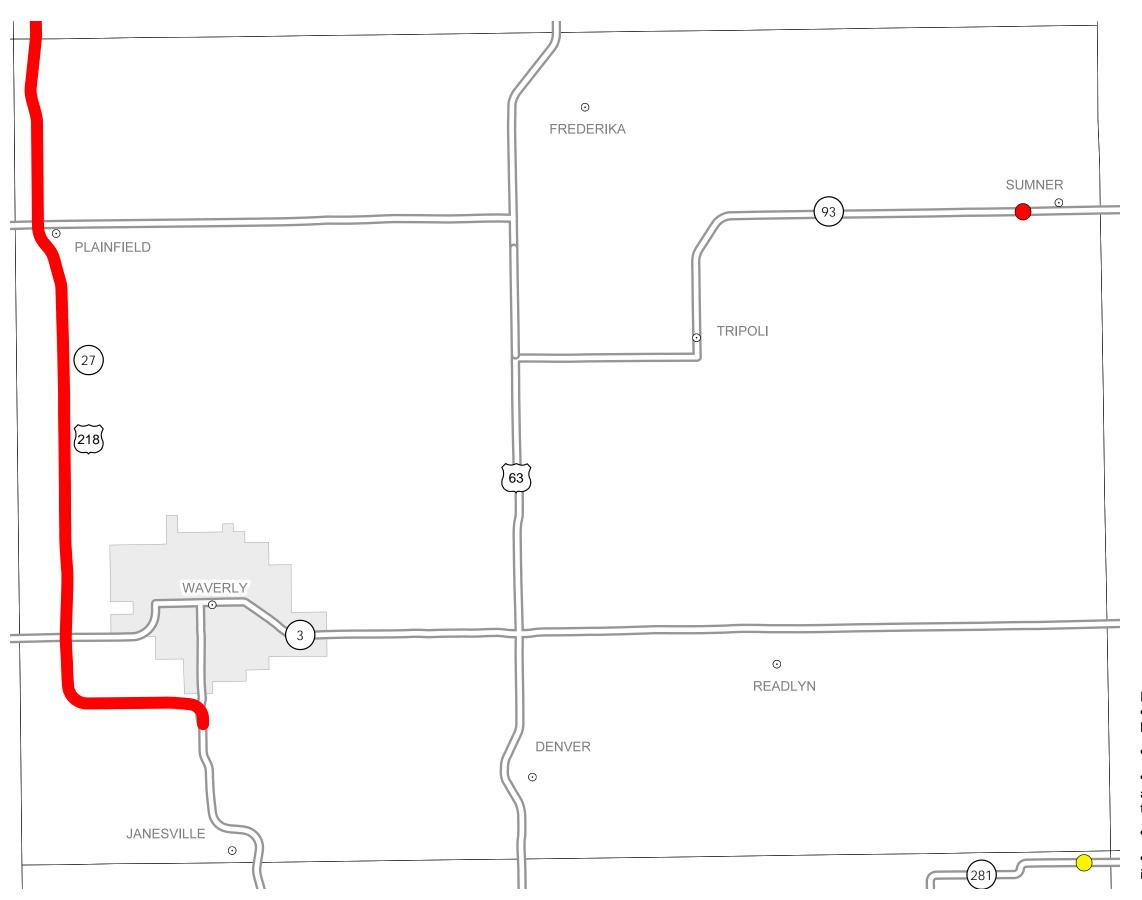

## Notes

- Does not include minor right of way, erosion control, patching, bridge washing or other minor projects.
- Only the first year of multiyear projects are shown.
- Most safety and noninterstate pavement resurfacing projects are identified for only the first year. Therefore, few projects of that type are shown for years 2015 through 2018.
- Map is subject to change and is not to scale.
- For more information, see iowadot.gov/program\_management/five\_year.html.