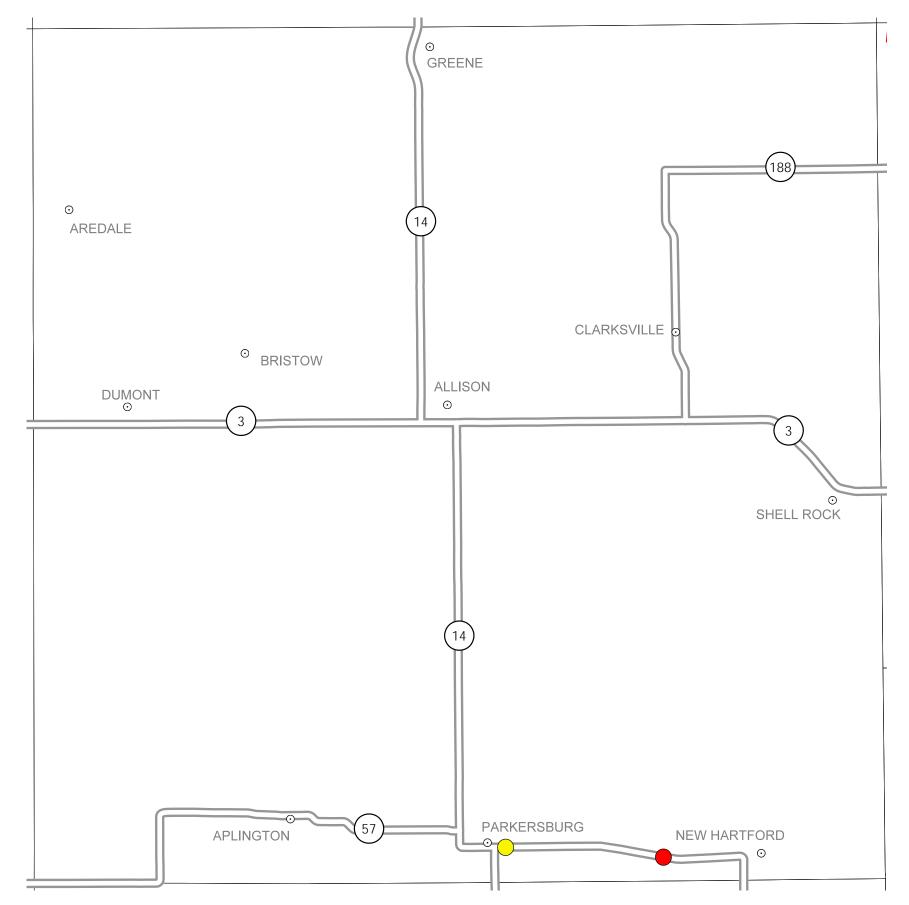

## District 2 2014-2018 Iowa Highway Program Butler County

(as approved by the Iowa Transportation Commission June 11, 2013, and amended October 8, 2013)

STATE HIGHWAY MAP Prepared by

In Cooperation With United States Department of Transportation

## Notes:

• Does not include minor right of way, erosion control, patching, bridge washing or other minor projects.

- Only the first year of multiyear projects are shown.
- Most safety and noninterstate pavement resurfacing projects are identified for only the first year. Therefore, few projects of that type are shown for years 2015 through 2018.
- Map is subject to change and is not to scale.
- For more information, see

iowadot.gov/program\_management/five\_year.html.