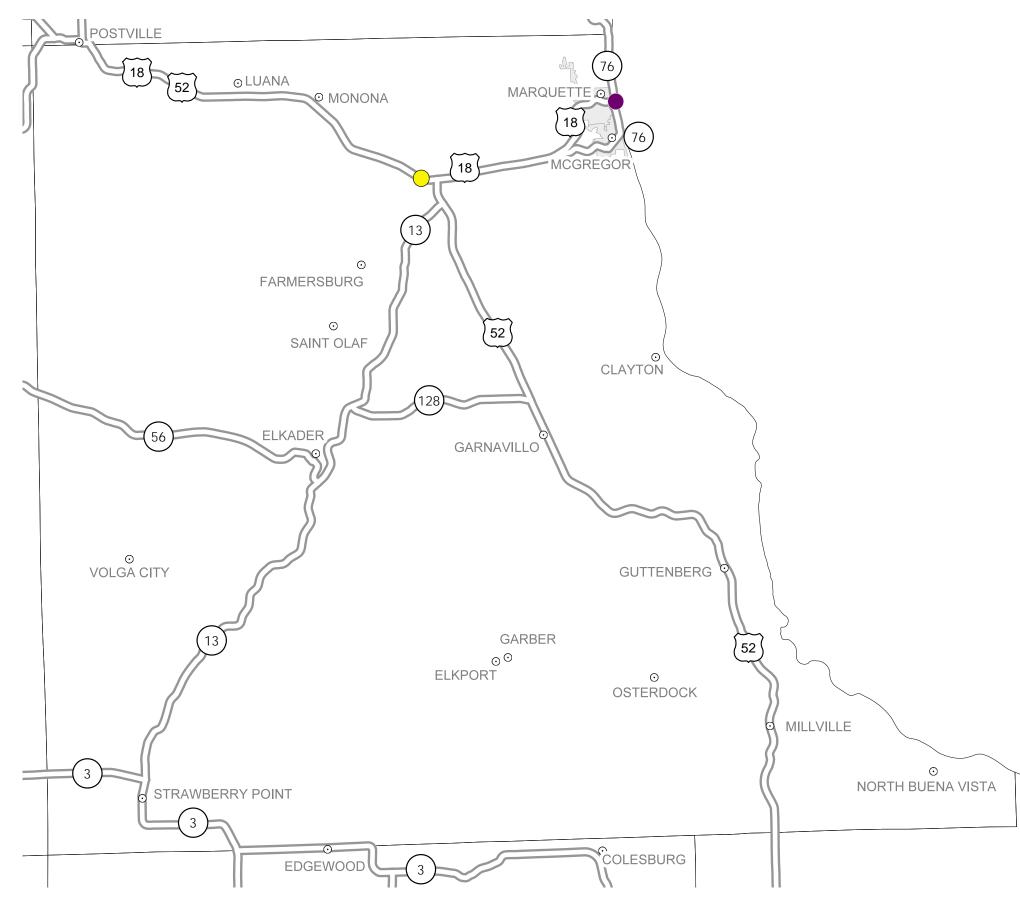

## District 2 2014-2018 Iowa Highway Program Clayton County

(as approved by the Iowa Transportation Commission June 11, 2013, and amended October 8, 2013)

STATE HIGHWAY MAP Prepared by

In Cooperation With United States Department of Transportation

- Map is subject to change and is not to scale.
- For more information, see

iowadot.gov/program\_management/five\_year.html.