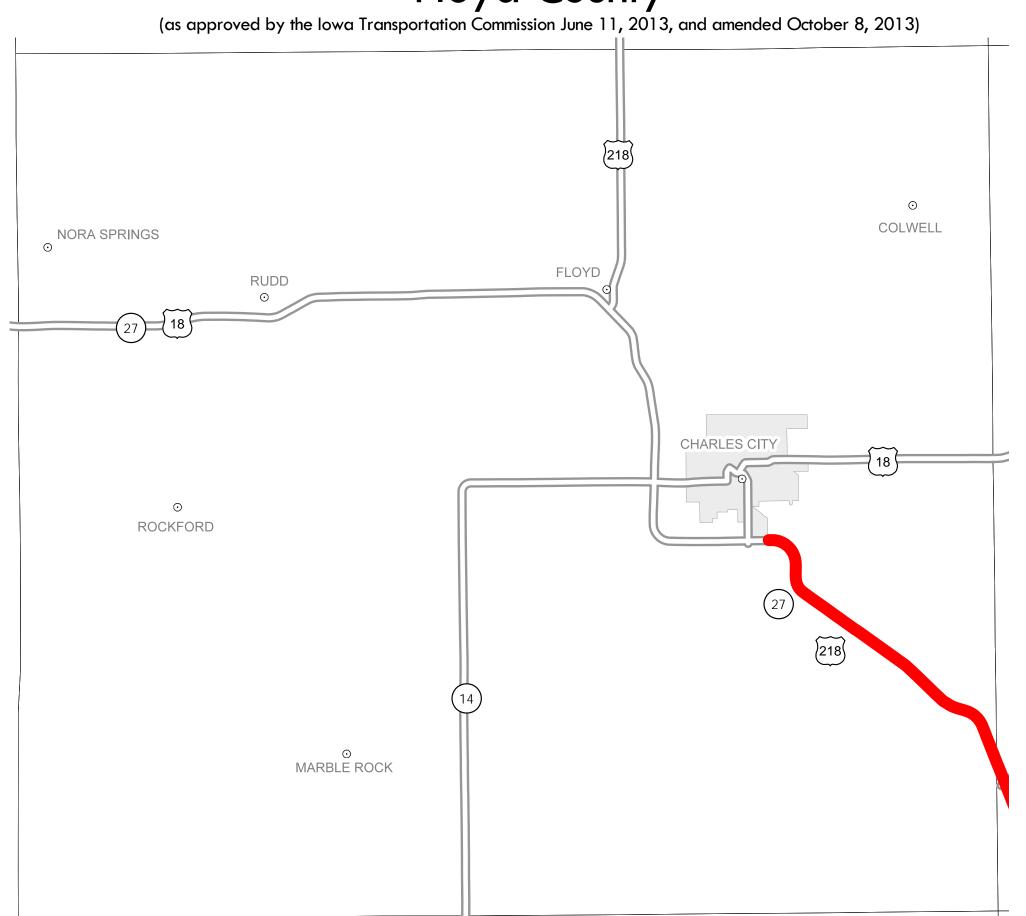

## District 2 2014-2018 Iowa Highway Program Floyd County

In Cooperation With
United States
Department of Transportation

## Notes

- Does not include minor right of way, erosion control, patching, bridge washing or other minor projects.
- Only the first year of multiyear projects are shown.
- Most safety and noninterstate pavement resurfacing projects are identified for only the first year. Therefore, few projects of that type are shown for years 2015 through 2018.
- Map is subject to change and is not to scale.
- For more information, see iowadot.gov/program\_management/five\_year.html.