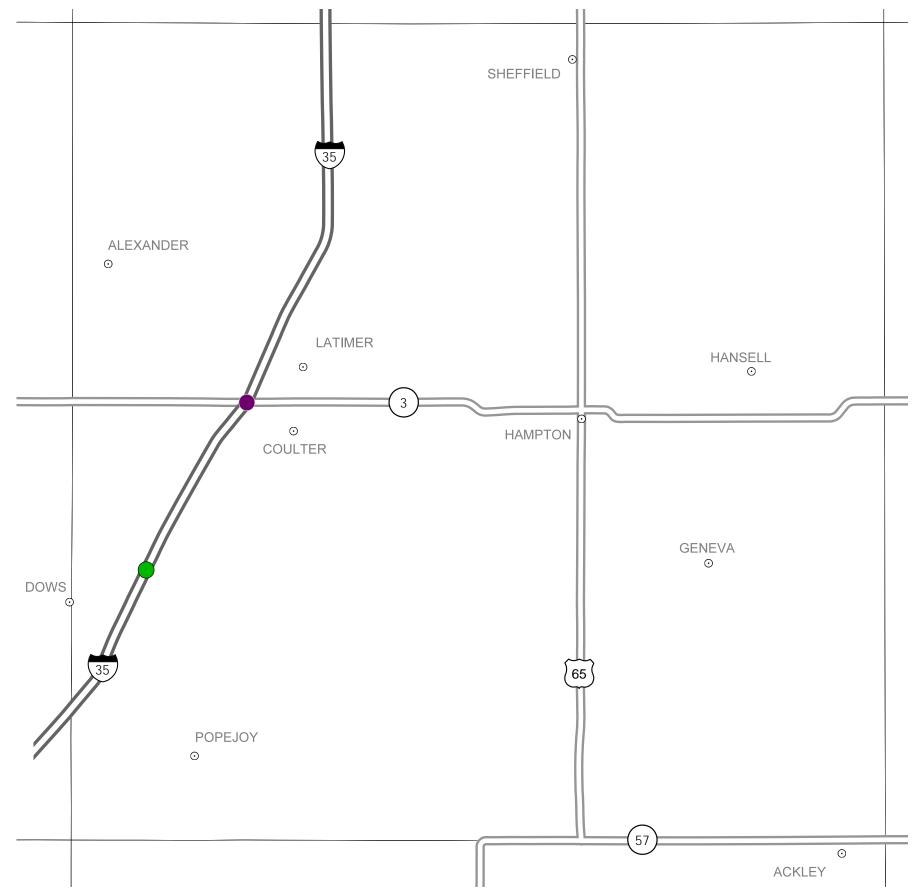

| Structure  |      | Highway |
|------------|------|---------|
| •          | 2014 | _       |
| $\bigcirc$ | 2015 |         |
| ۲          | 2016 |         |
| $\bigcirc$ | 2017 |         |
| ٠          | 2018 |         |

## Notes:

• Does not include minor right of way, erosion control, patching, bridge washing or other minor projects.

- Only the first year of multiyear projects are shown.
- Most safety and noninterstate pavement resurfacing projects are identified for only the first year. Therefore, few projects of that type are shown for years 2015 through 2018.
- Map is subject to change and is not to scale.
- For more information, see