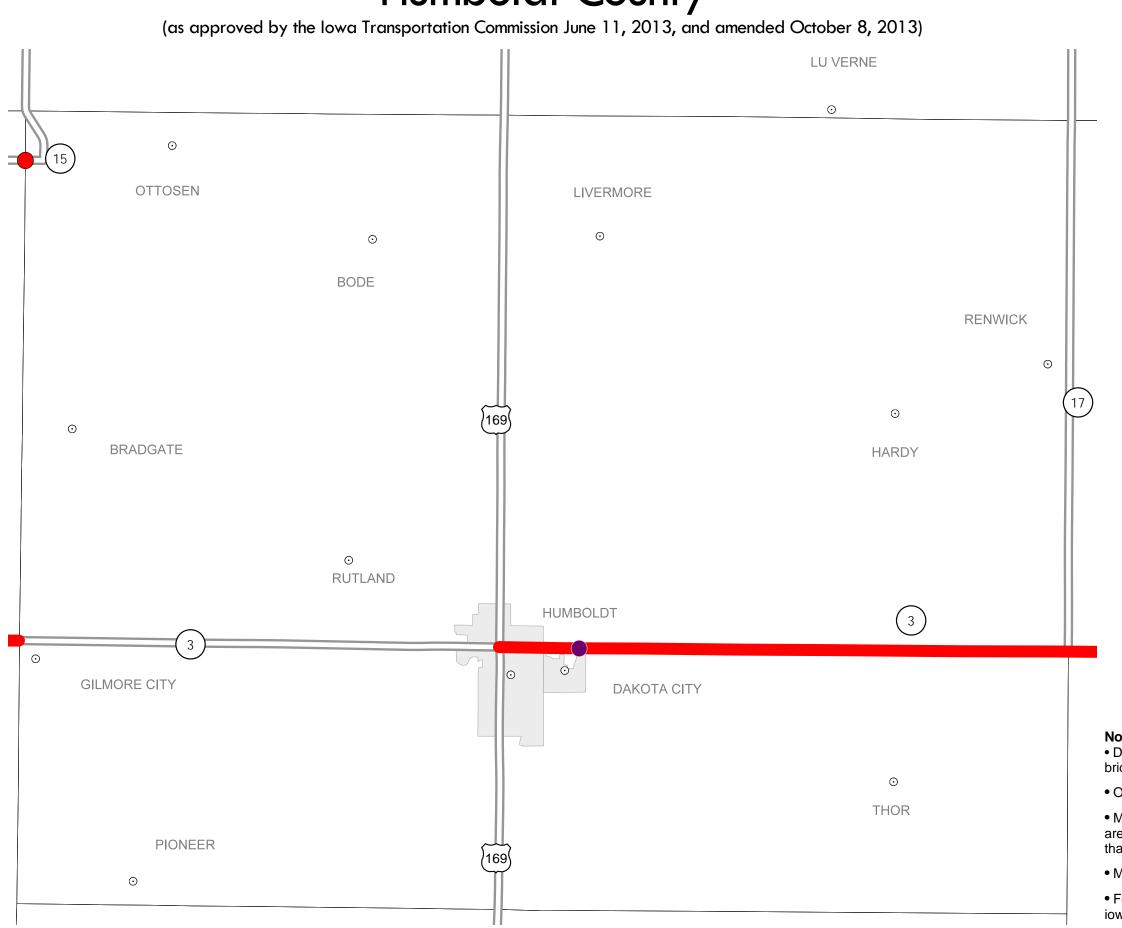

## District 2 2014-2018 Iowa Highway Program Humboldt County

STATE HIGHWAY MAP
Prepared by

In Cooperation With
United States
Department of Transportation

## Notes:

- Does not include minor right of way, erosion control, patching, bridge washing or other minor projects.
- Only the first year of multiyear projects are shown.
- Most safety and noninterstate pavement resurfacing projects are identified for only the first year. Therefore, few projects of that type are shown for years 2015 through 2018.
- Map is subject to change and is not to scale.
- For more information, see iowadot.gov/program\_management/five\_year.html.