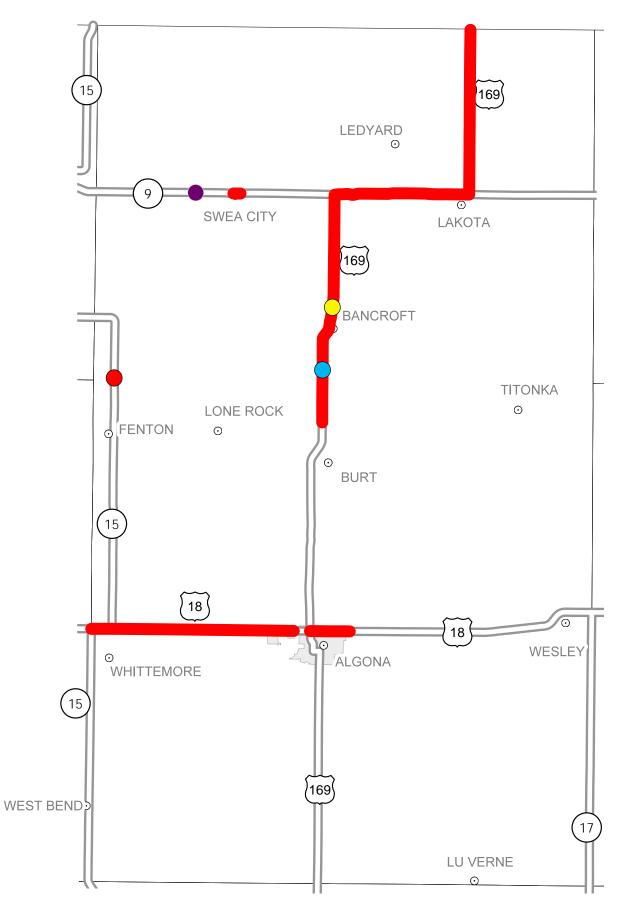

## District 2 2014-2018 Iowa Highway Program Kossuth County

(as approved by the Iowa Transportation Commission June 11, 2013, and amended October 8, 2013)

STATE HIGHWAY MAP Prepared by

In Cooperation With United States Department of Transportation

| Structure  |      | Highway |
|------------|------|---------|
| •          | 2014 |         |
| $\bigcirc$ | 2015 |         |
|            | 2016 |         |
| $\bigcirc$ | 2017 |         |
|            | 2018 |         |

## Notes:

• Does not include minor right of way, erosion control, patching, bridge washing or other minor projects.

• Only the first year of multiyear projects are shown.

• Most safety and noninterstate pavement resurfacing projects are identified for only the first year. Therefore, few projects of that type are shown for years 2015 through 2018.

- Map is subject to change and is not to scale.
- For more information, see

iowadot.gov/program\_management/five\_year.html.