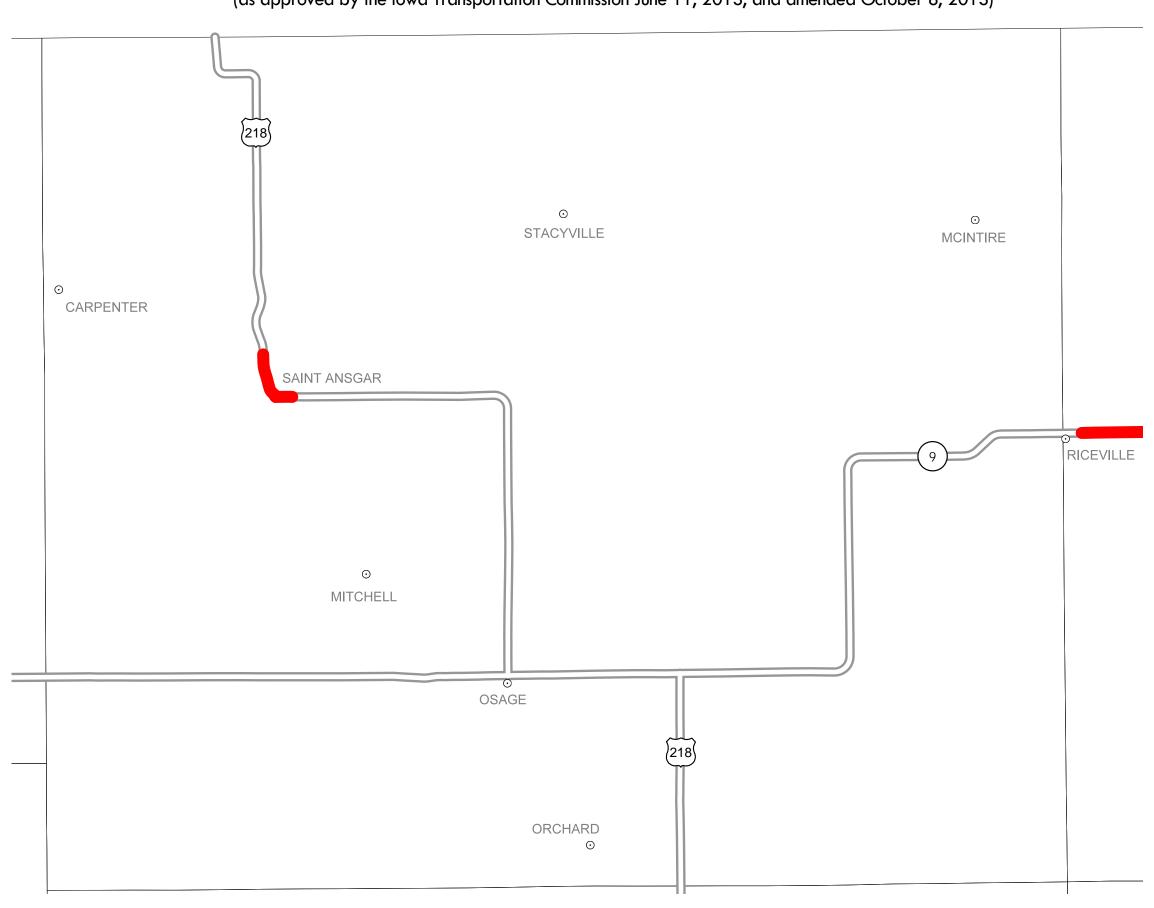

## District 2 2014-2018 Iowa Highway Program Mitchell County

(as approved by the Iowa Transportation Commission June 11, 2013, and amended October 8, 2013)

In Cooperation With
United States
Department of Transportation

## Votes:

- Does not include minor right of way, erosion control, patching, bridge washing or other minor projects.
- Only the first year of multiyear projects are shown.
- Most safety and noninterstate pavement resurfacing projects are identified for only the first year. Therefore, few projects of that type are shown for years 2015 through 2018.
- Map is subject to change and is not to scale.
- For more information, see iowadot.gov/program\_management/five\_year.html.