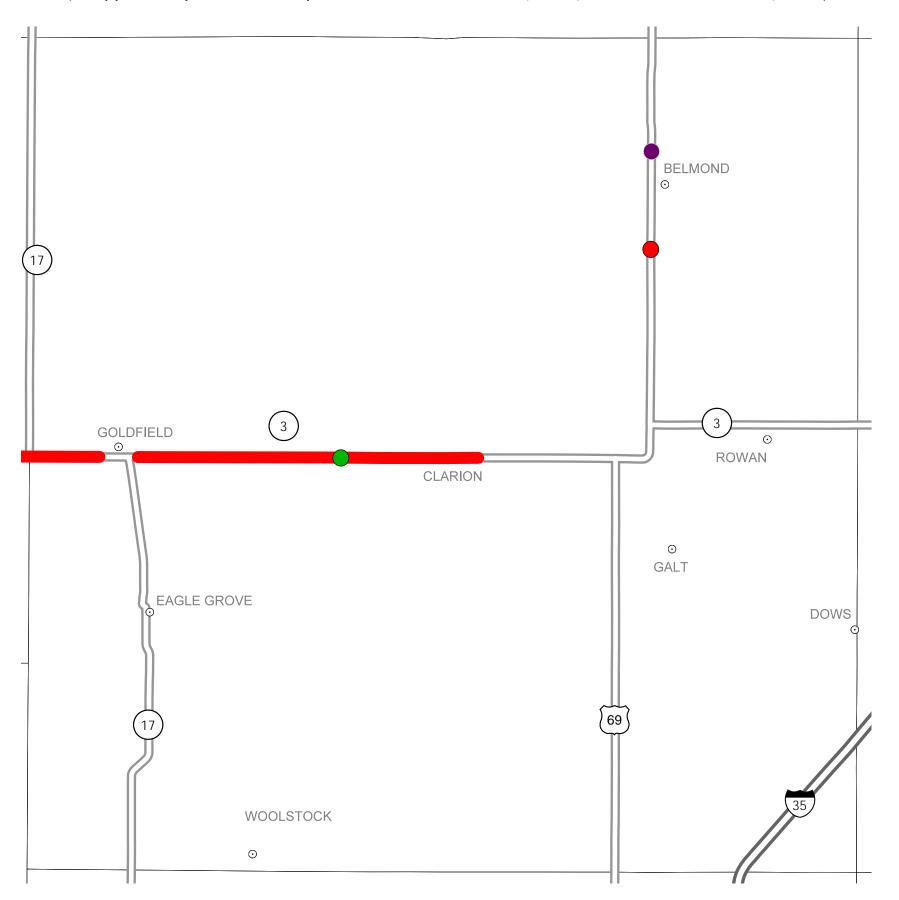

## Notes

- Does not include minor right of way, erosion control, patching, bridge washing or other minor projects.
- Only the first year of multiyear projects are shown.
- Most safety and noninterstate pavement resurfacing projects are identified for only the first year. Therefore, few projects of that type are shown for years 2015 through 2018.
- Map is subject to change and is not to scale.
- For more information, see iowadot.gov/program\_management/five\_year.html.