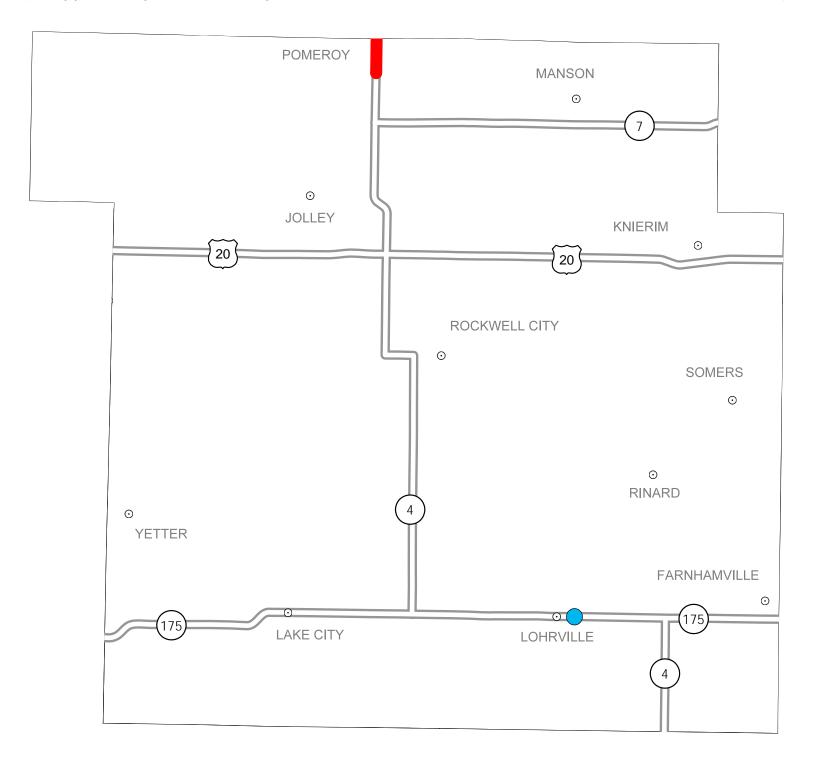

## Notes

- Does not include minor right of way, erosion control, patching, bridge washing or other minor projects.
- Only the first year of multiyear projects are shown.
- Most safety and noninterstate pavement resurfacing projects are identified for only the first year. Therefore, few projects of that type are shown for years 2015 through 2018.
- Map is subject to change and is not to scale.
- For more information, see iowadot.gov/program\_management/five\_year.html.