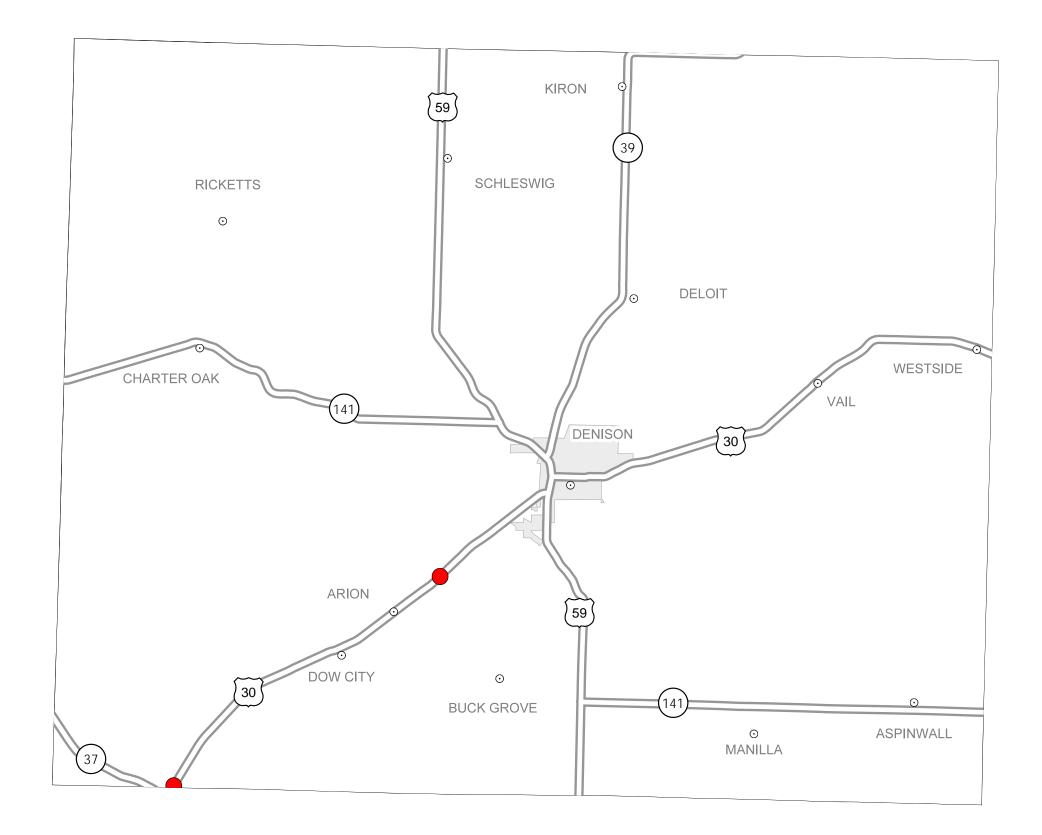

## District 3 2014-2018 Iowa Highway Program Crawford County

(as approved by the Iowa Transportation Commission June 11, 2013, and amended October 8, 2013)

O W A STATE HIGHWAY MAP Prepared by

In Cooperation With United States Department of Transportation

| Structure  |      | Highway |
|------------|------|---------|
| •          | 2014 |         |
| $\bigcirc$ | 2015 |         |
|            | 2016 |         |
| $\bigcirc$ | 2017 |         |
|            | 2018 |         |
| •          | 2017 |         |

## Notes:

• Does not include minor right of way, erosion control, patching, bridge washing or other minor projects.

- Only the first year of multiyear projects are shown.
- Most safety and noninterstate pavement resurfacing projects are identified for only the first year. Therefore, few projects of that type are shown for years 2015 through 2018.
- Map is subject to change and is not to scale.
- For more information, see