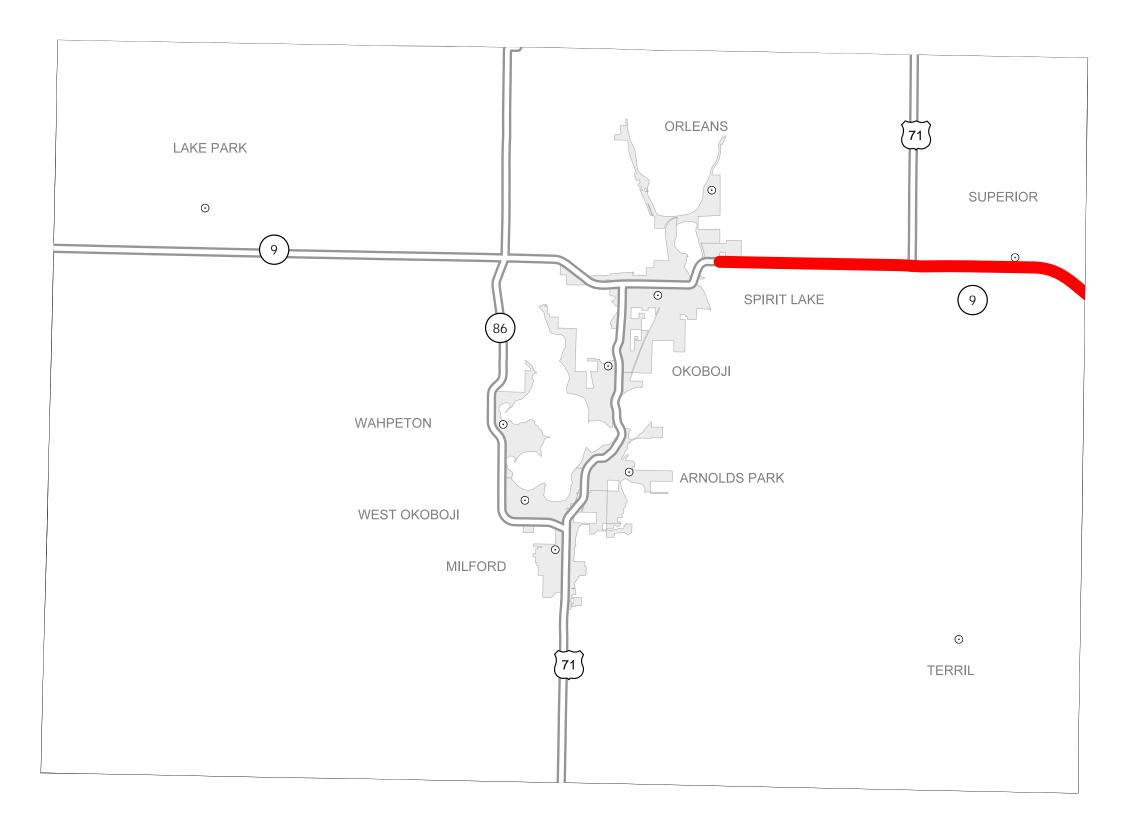

## District 3 2014-2018 Iowa Highway Program Dickinson County

(as approved by the Iowa Transportation Commission June 11, 2013, and amended October 8, 2013)

STATE HIGHWAY MAP Prepared by

In Cooperation With United States Department of Transportation

| Structure  |      | Highway |
|------------|------|---------|
| •          | 2014 | _       |
| $\bigcirc$ | 2015 |         |
| •          | 2016 |         |
| $\bigcirc$ | 2017 |         |
|            | 2018 |         |
|            |      |         |

## Notes:

• Does not include minor right of way, erosion control, patching, bridge washing or other minor projects.

• Only the first year of multiyear projects are shown.

• Most safety and noninterstate pavement resurfacing projects are identified for only the first year. Therefore, few projects of that type are shown for years 2015 through 2018.

- Map is subject to change and is not to scale.
- For more information, see

iowadot.gov/program\_management/five\_year.html.