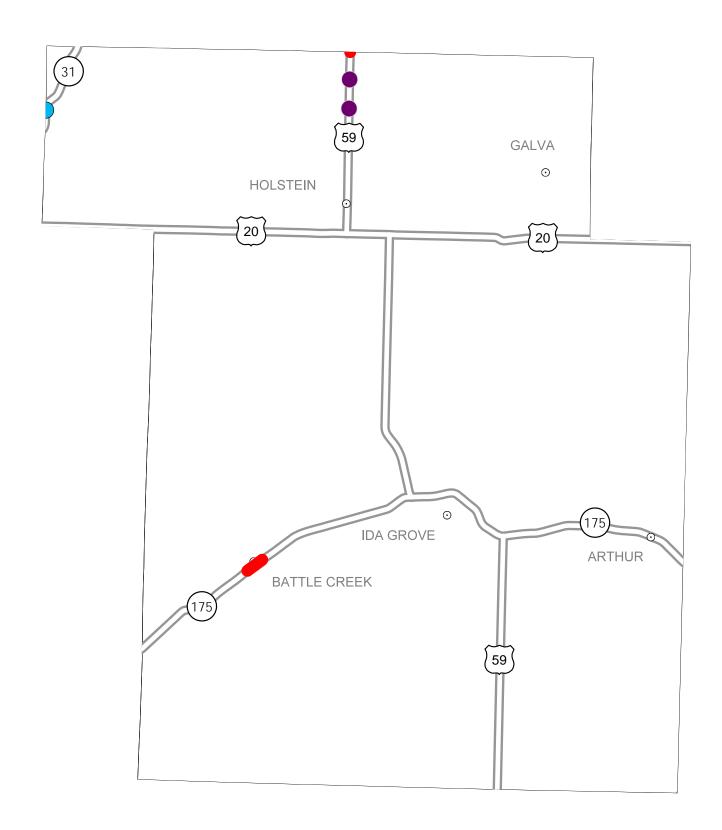

## District 3 2014-2018 Iowa Highway Program Ida County

(as approved by the Iowa Transportation Commission June 11, 2013, and amended October 8, 2013)

In Cooperation With
United States
Department of Transportation

## Notes

- Does not include minor right of way, erosion control, patching, bridge washing or other minor projects.
- Only the first year of multiyear projects are shown.
- Most safety and noninterstate pavement resurfacing projects are identified for only the first year. Therefore, few projects of that type are shown for years 2015 through 2018.
- Map is subject to change and is not to scale.
- For more information, see iowadot.gov/program\_management/five\_year.html.