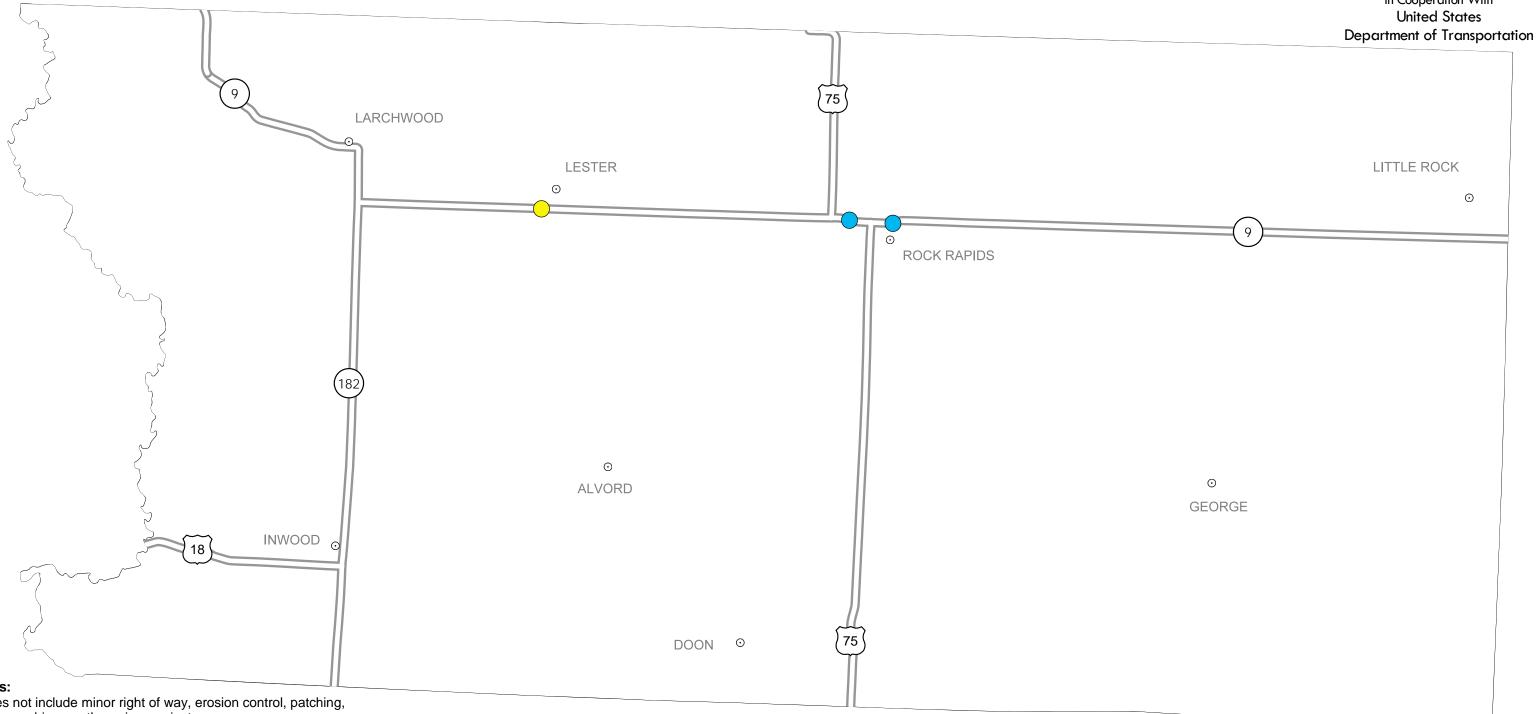

## District 3 2014-2018 Iowa Highway Program Lyon County

(as approved by the Iowa Transportation Commission June 11, 2013, and amended October 8, 2013)

STATE HIGHWAY MAP Prepared by

**OWADOT** 

In Cooperation With **United States** 

- Does not include minor right of way, erosion control, patching, bridge washing or other minor projects.
- Only the first year of multiyear projects are shown.
- Most safety and noninterstate pavement resurfacing projects are identified for only the first year. Therefore, few projects of that type are shown for years 2015 through 2018.
- Map is subject to change and is not to scale.
- For more information, see iowadot.gov/program\_management/five\_year.html.