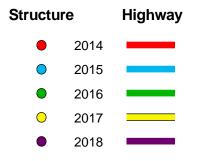

## District 3 2014-2018 Iowa Highway Program Lyon County

(as approved by the Iowa Transportation Commission June 11, 2013, and amended October 8, 2013)

STATE HIGHWAY MAP Prepared by

**OWADOT** 

In Cooperation With **United States** 

- Does not include minor right of way, erosion control, patching, bridge washing or other minor projects.
- Only the first year of multiyear projects are shown.
- Most safety and noninterstate pavement resurfacing projects are identified for only the first year. Therefore, few projects of that type are shown for years 2015 through 2018.
- Map is subject to change and is not to scale.
- For more information, see iowadot.gov/program\_management/five\_year.html.