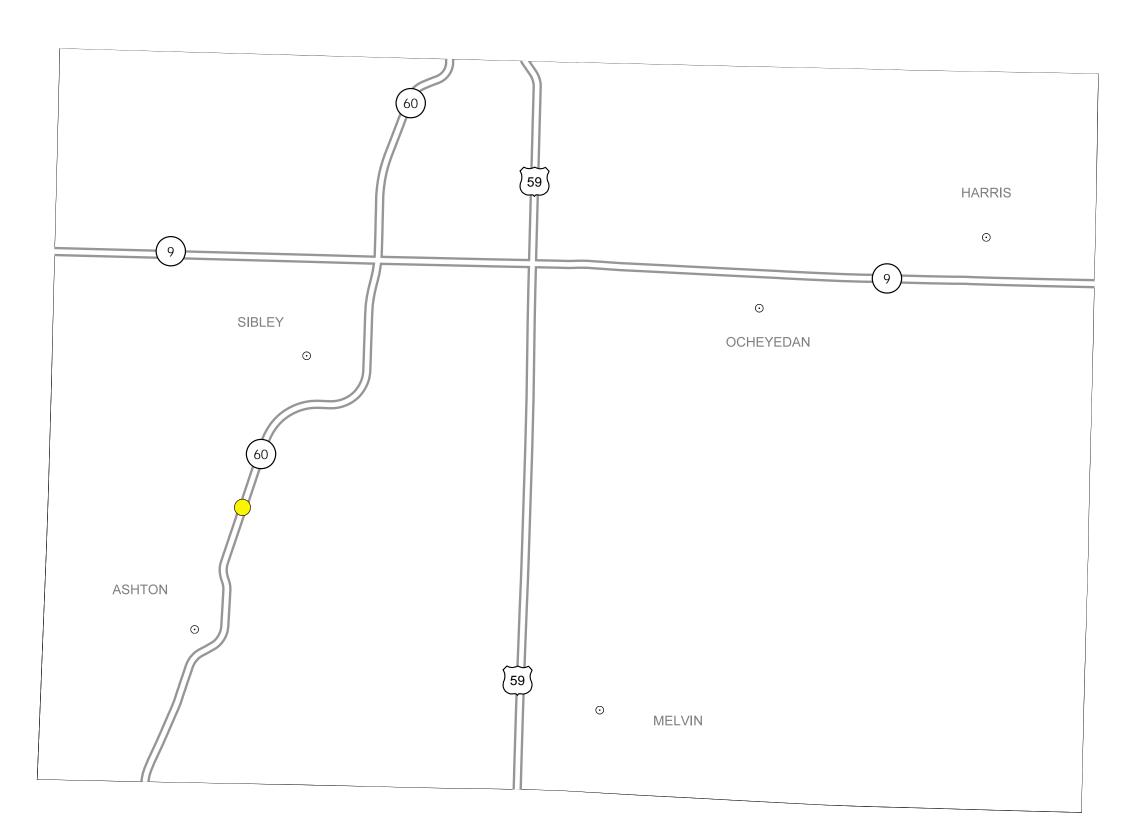

## Note

- Does not include minor right of way, erosion control, patching, bridge washing or other minor projects.
- Only the first year of multiyear projects are shown.
- Most safety and noninterstate pavement resurfacing projects are identified for only the first year. Therefore, few projects of that type are shown for years 2015 through 2018.
- Map is subject to change and is not to scale.
- For more information, see iowadot.gov/program\_management/five\_year.html.