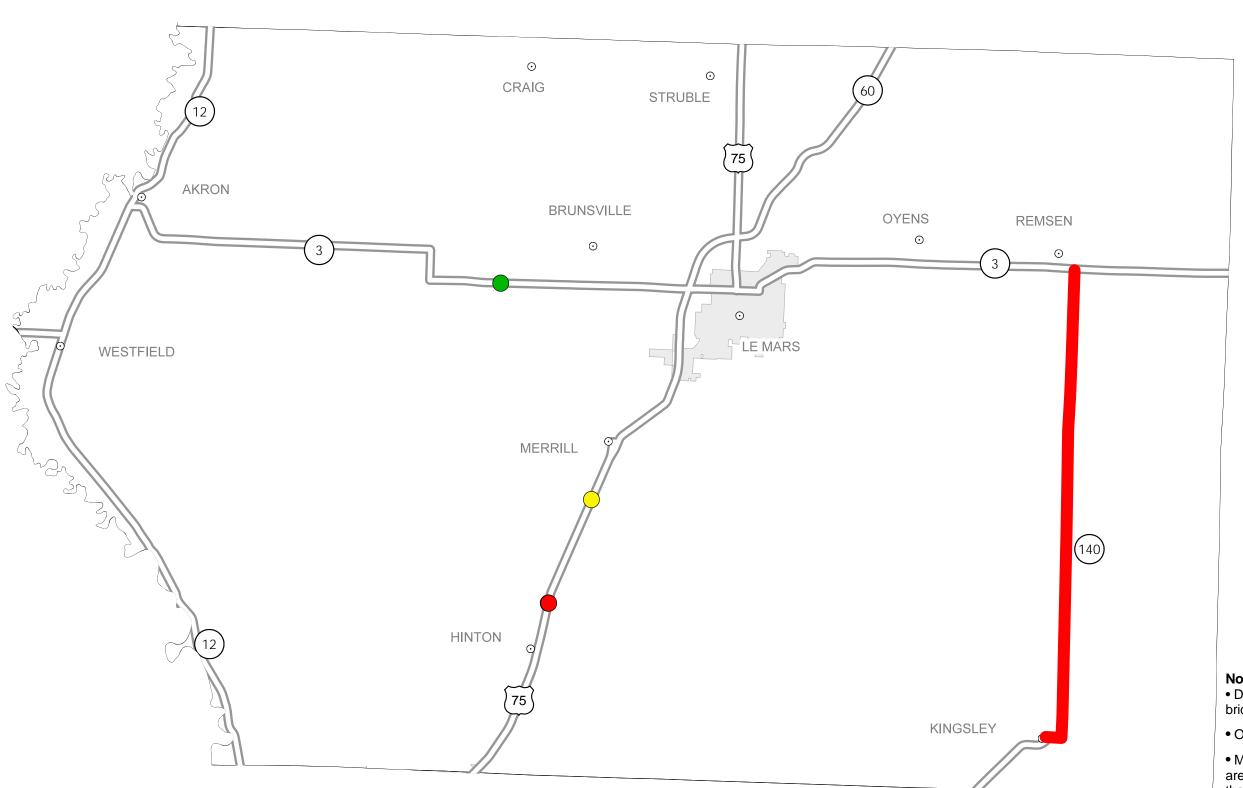

## District 3 2014-2018 Iowa Highway Program Plymouth County

(as approved by the Iowa Transportation Commission June 11, 2013, and amended October 8, 2013)

In Cooperation With
United States
Department of Transportation

## Notes:

- Does not include minor right of way, erosion control, patching, bridge washing or other minor projects.
- Only the first year of multiyear projects are shown.
- Most safety and noninterstate pavement resurfacing projects are identified for only the first year. Therefore, few projects of that type are shown for years 2015 through 2018.
- Map is subject to change and is not to scale.
- For more information, see iowadot.gov/program\_management/five\_year.html.