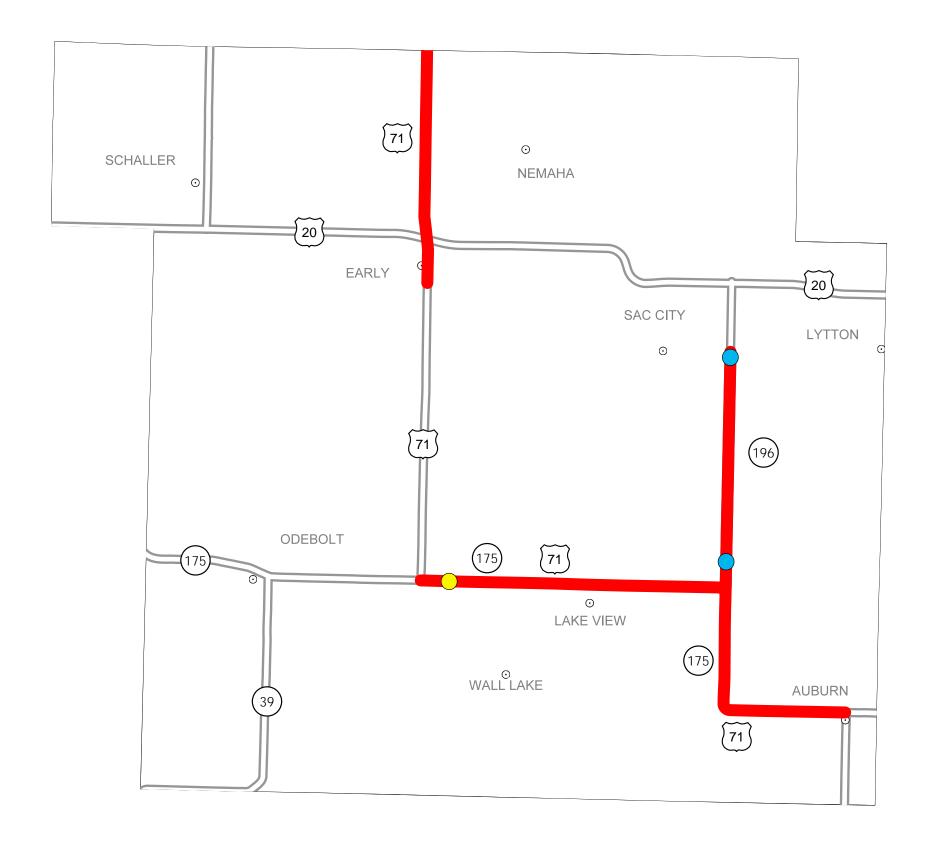

## Note

- Does not include minor right of way, erosion control, patching, bridge washing or other minor projects.
- Only the first year of multiyear projects are shown.
- Most safety and noninterstate pavement resurfacing projects are identified for only the first year. Therefore, few projects of that type are shown for years 2015 through 2018.
- Map is subject to change and is not to scale.
- For more information, see iowadot.gov/program\_management/five\_year.html.