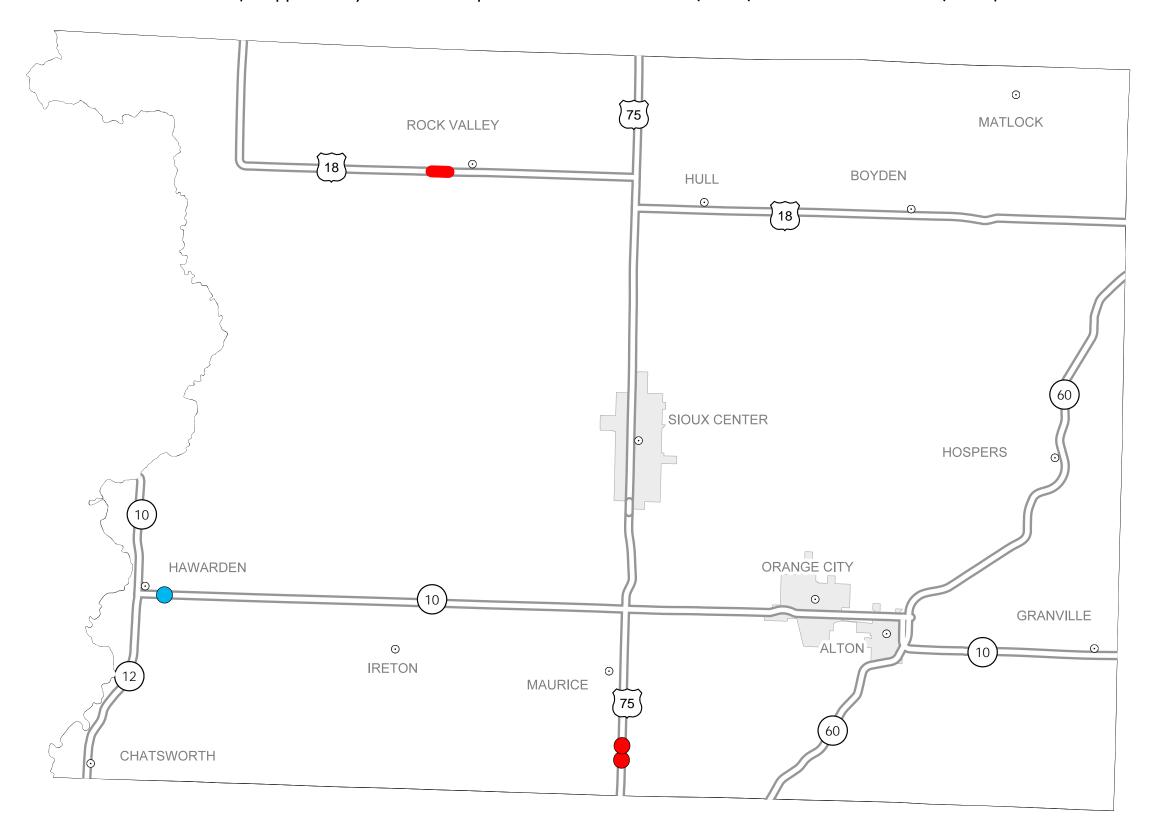

## District 3 2014-2018 Iowa Highway Program Sioux County

(as approved by the lowa Transportation Commission June 11, 2013, and amended October 8, 2013)

In Cooperation With
United States
Department of Transportation

## Notes

- Does not include minor right of way, erosion control, patching, bridge washing or other minor projects.
- Only the first year of multiyear projects are shown.
- Most safety and noninterstate pavement resurfacing projects are identified for only the first year. Therefore, few projects of that type are shown for years 2015 through 2018.
- Map is subject to change and is not to scale.
- For more information, see iowadot.gov/program\_management/five\_year.html.