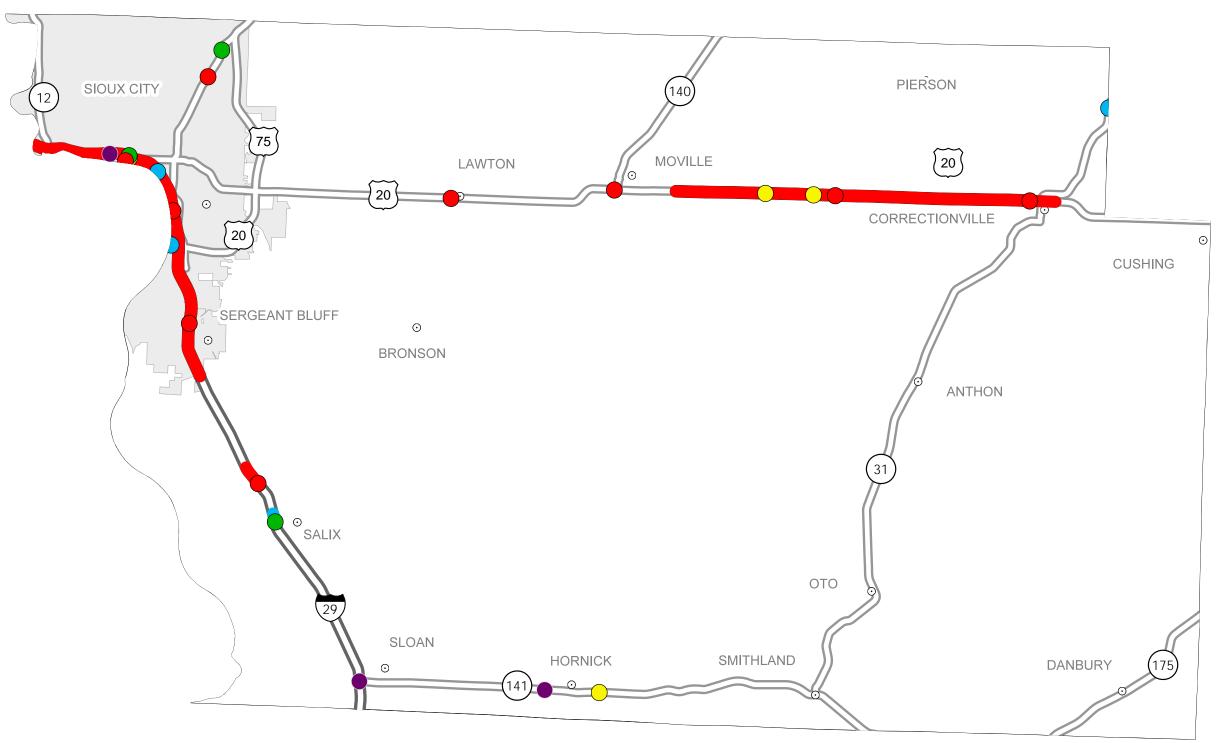

## District 3 2014-2018 Iowa Highway Program Woodbury County

(as approved by the Iowa Transportation Commission June 11, 2013, and amended October 8, 2013)

In Cooperation With
United States
Department of Transportation

## Notes

- Does not include minor right of way, erosion control, patching, bridge washing or other minor projects.
- Only the first year of multiyear projects are shown.
- Most safety and noninterstate pavement resurfacing projects are identified for only the first year. Therefore, few projects of that type are shown for years 2015 through 2018.
- Map is subject to change and is not to scale.
- For more information, see iowadot.gov/program\_management/five\_year.html.