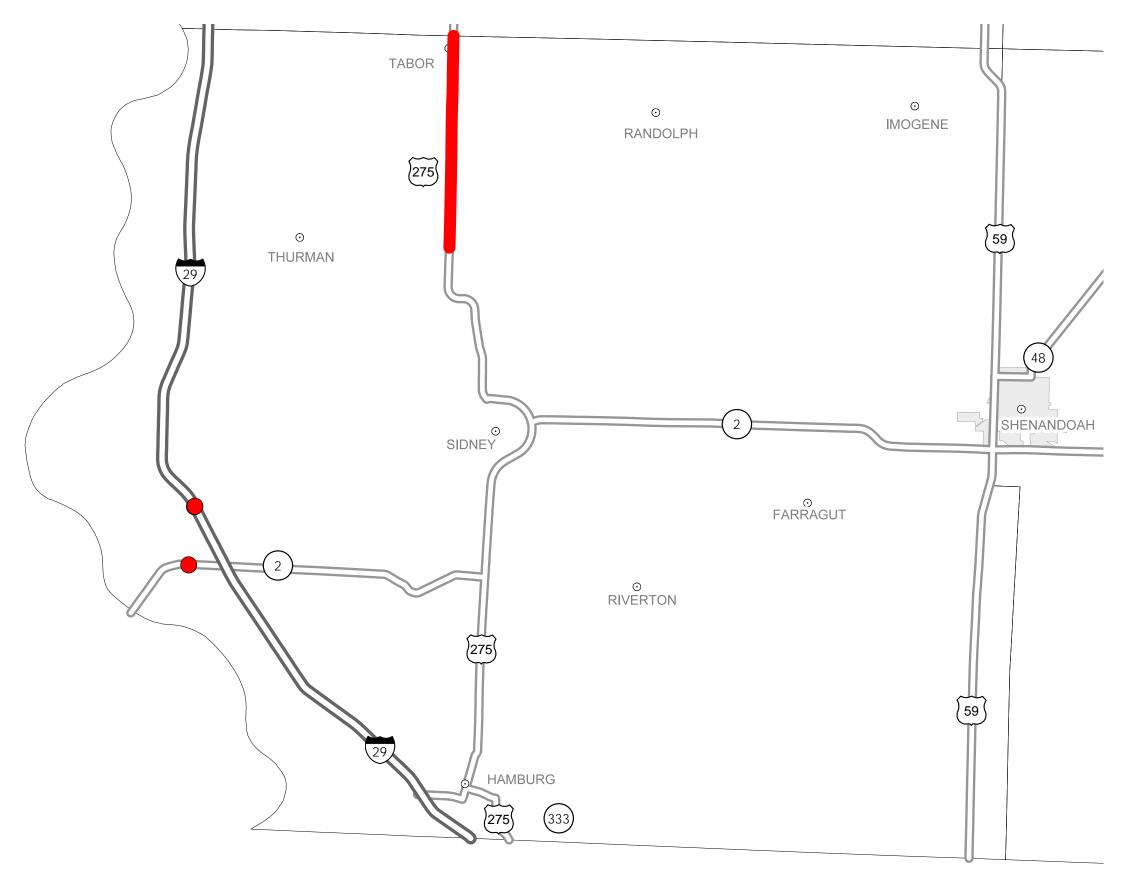

## District 4 2014-2018 Iowa Highway Program Fremont County

(as approved by the Iowa Transportation Commission June 11, 2013, and amended October 8, 2013)

O W A STATE HIGHWAY MAP Prepared by

In Cooperation With United States Department of Transportation

| Structure  |      | Highway |
|------------|------|---------|
| •          | 2014 |         |
| $\bigcirc$ | 2015 |         |
| •          | 2016 |         |
| 0          | 2017 |         |
|            | 2018 |         |
|            |      |         |

## Notes:

• Does not include minor right of way, erosion control, patching, bridge washing or other minor projects.

- Only the first year of multiyear projects are shown.
- Most safety and noninterstate pavement resurfacing projects are identified for only the first year. Therefore, few projects of that type are shown for years 2015 through 2018.
- Map is subject to change and is not to scale.
- For more information, see

iowadot.gov/program\_management/five\_year.html.