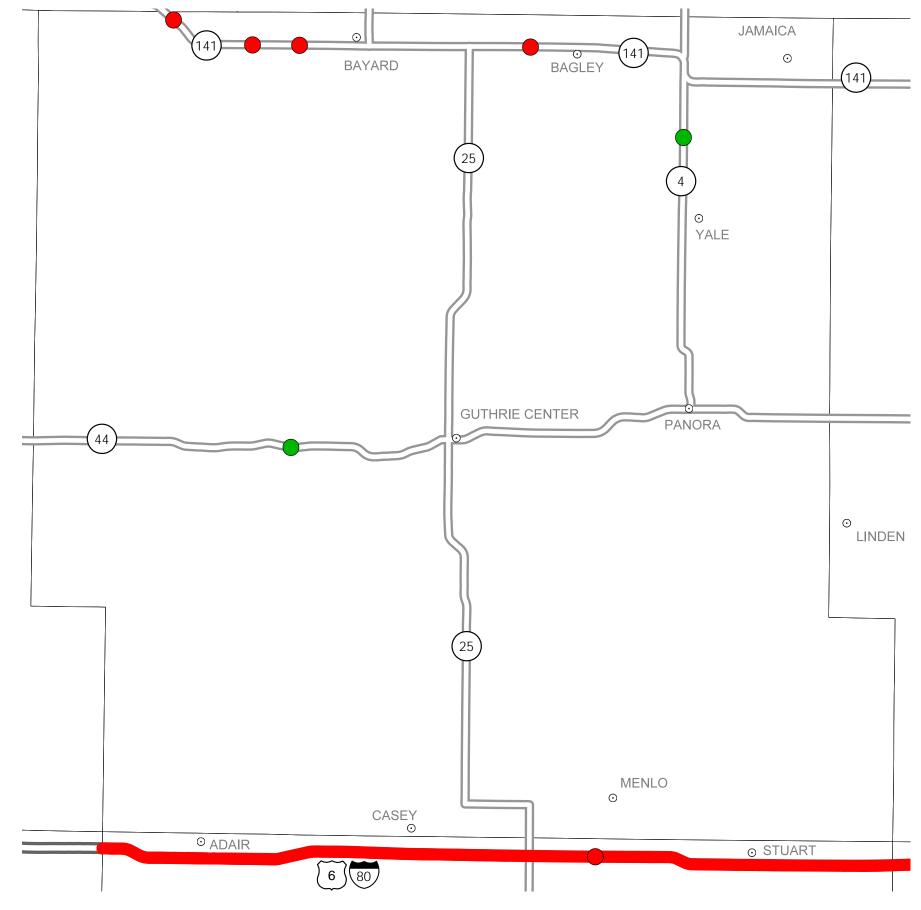

## District 4 2014-2018 Iowa Highway Program Guthrie County

(as approved by the Iowa Transportation Commission June 11, 2013, and amended October 8, 2013)

STATE HIGHWAY MAP Prepared by

In Cooperation With United States Department of Transportation

| Structure  |      | Highway |
|------------|------|---------|
| •          | 2014 |         |
| $\bigcirc$ | 2015 |         |
|            | 2016 |         |
| $\bigcirc$ | 2017 |         |
|            | 2018 |         |
|            |      |         |

## Notes:

• Does not include minor right of way, erosion control, patching, bridge washing or other minor projects.

- Only the first year of multiyear projects are shown.
- Most safety and noninterstate pavement resurfacing projects are identified for only the first year. Therefore, few projects of that type are shown for years 2015 through 2018.
- Map is subject to change and is not to scale.
- For more information, see

iowadot.gov/program\_management/five\_year.html.