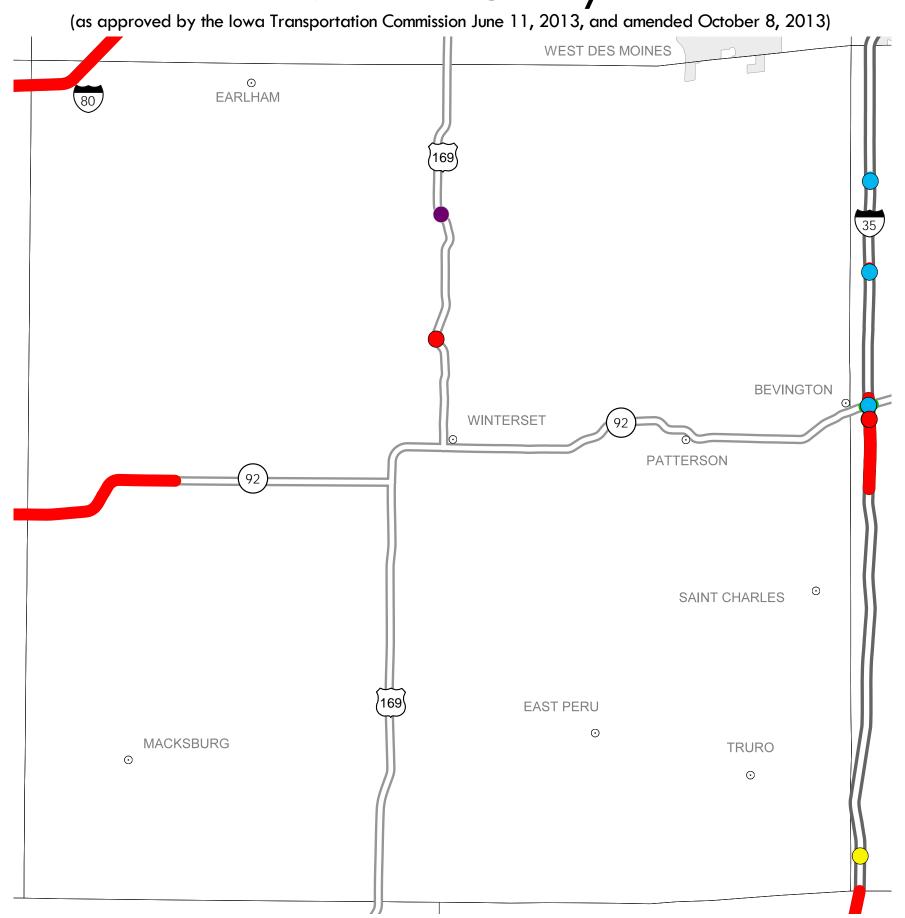

## District 4 2014-2018 Iowa Highway Program Madison County

In Cooperation With
United States
Department of Transportation

| Structure  |      | Highway |
|------------|------|---------|
|            | 2014 |         |
|            | 2015 |         |
|            | 2016 |         |
| $\bigcirc$ | 2017 |         |
|            | 2018 |         |

## Note

- Does not include minor right of way, erosion control, patching, bridge washing or other minor projects.
- Only the first year of multiyear projects are shown.
- Most safety and noninterstate pavement resurfacing projects are identified for only the first year. Therefore, few projects of that type are shown for years 2015 through 2018.
- Map is subject to change and is not to scale.
- For more information, see iowadot.gov/program\_management/five\_year.html.