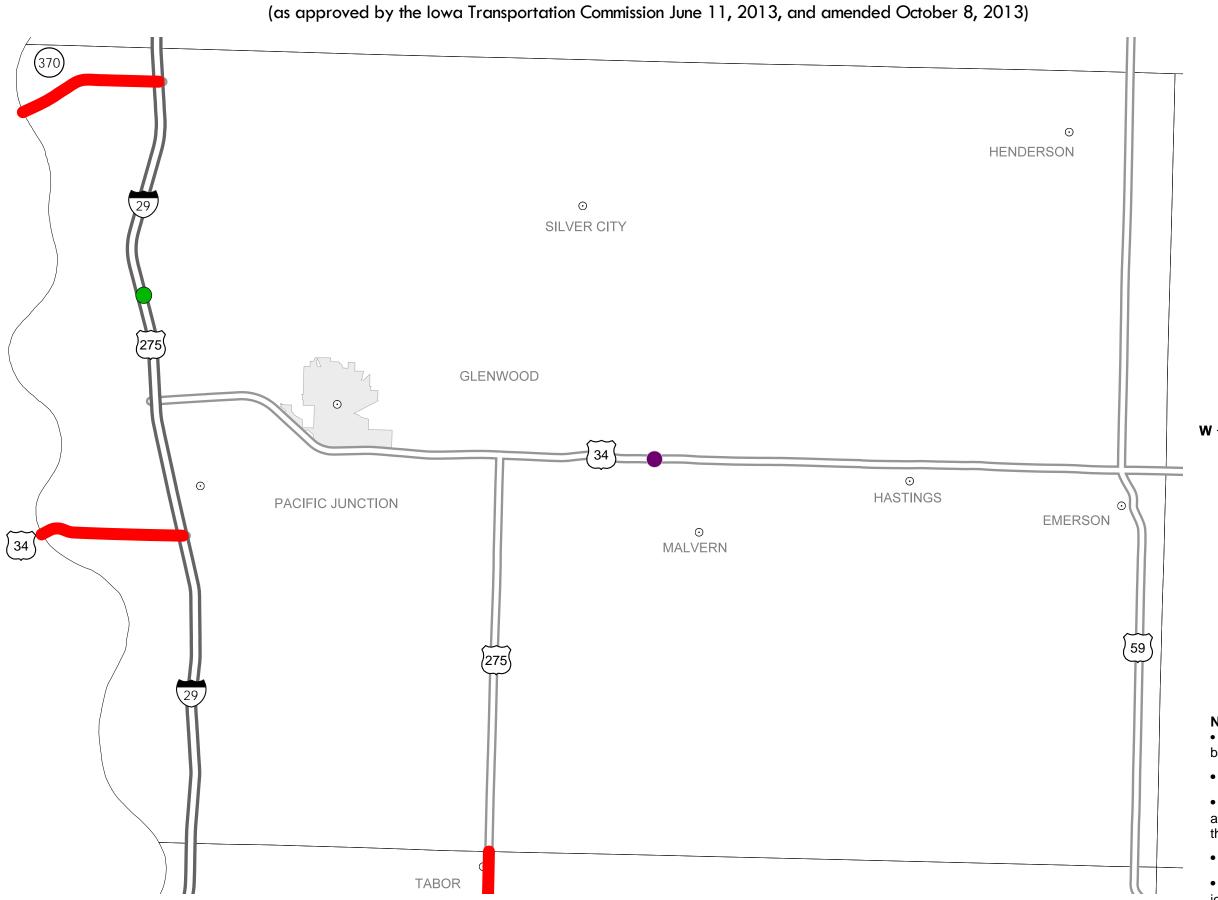

## District 4 2014-2018 Iowa Highway Program Mills County

In Cooperation With
United States
Department of Transportation

Troy Jerman
District 4 Engineer
2210 E. Seventh St.
Atlantic, Iowa 50022
712-243-7626
troy.jerman@dot.iowa.gov

## Notes

- Does not include minor right of way, erosion control, patching, bridge washing or other minor projects.
- Only the first year of multiyear projects are shown.
- Most safety and noninterstate pavement resurfacing projects are identified for only the first year. Therefore, few projects of that type are shown for years 2015 through 2018.
- Map is subject to change and is not to scale.
- For more information, see iowadot.gov/program\_management/five\_year.html.