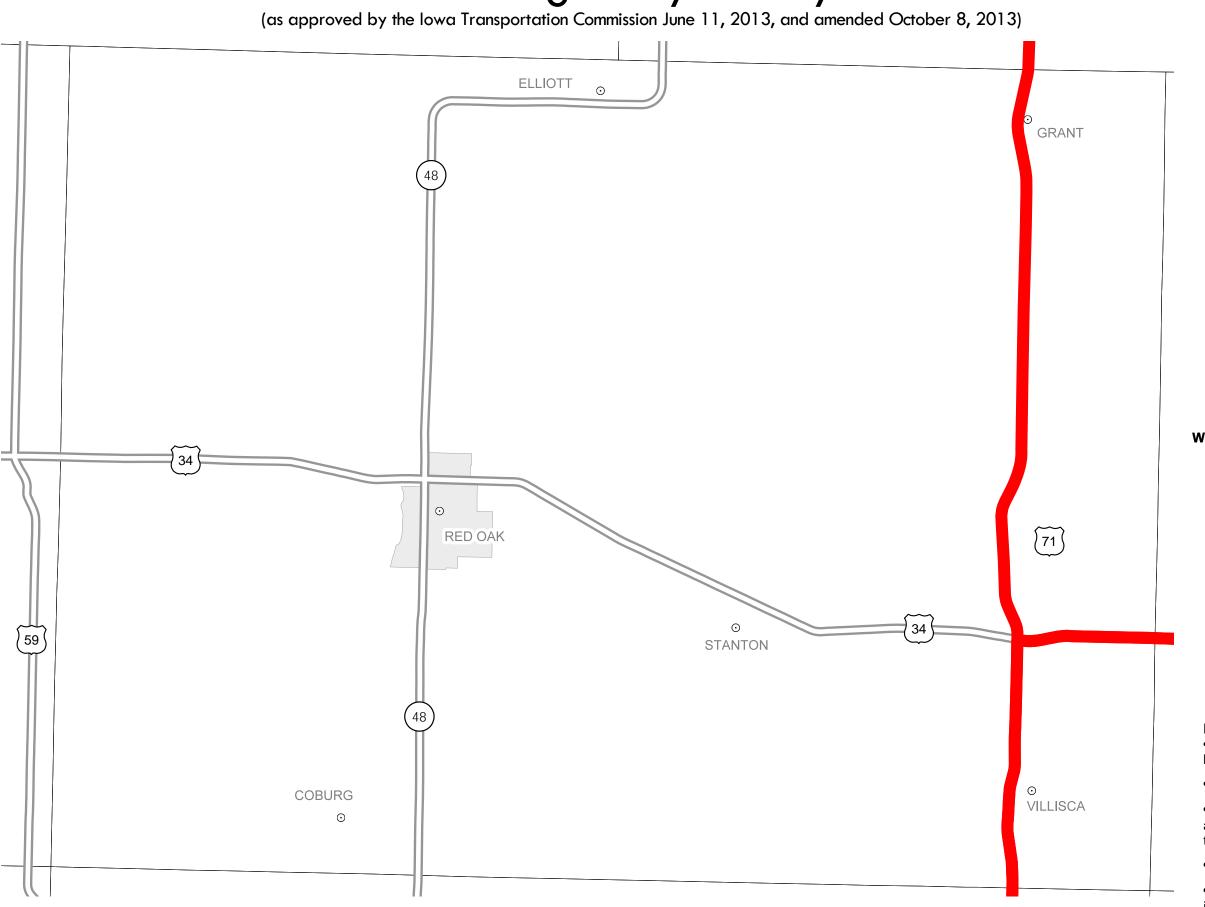

## District 4 2014-2018 Iowa Highway Program Montgomery County

In Cooperation With
United States
Department of Transportation

Troy Jerman
District 4 Engineer
2210 E. Seventh St.
Atlantic, Iowa 50022
712-243-7626
troy.jerman@dot.iowa.gov

## Notes

- Does not include minor right of way, erosion control, patching, bridge washing or other minor projects.
- Only the first year of multiyear projects are shown.
- Most safety and noninterstate pavement resurfacing projects are identified for only the first year. Therefore, few projects of that type are shown for years 2015 through 2018.
- Map is subject to change and is not to scale.
- For more information, see iowadot.gov/program\_management/five\_year.html.