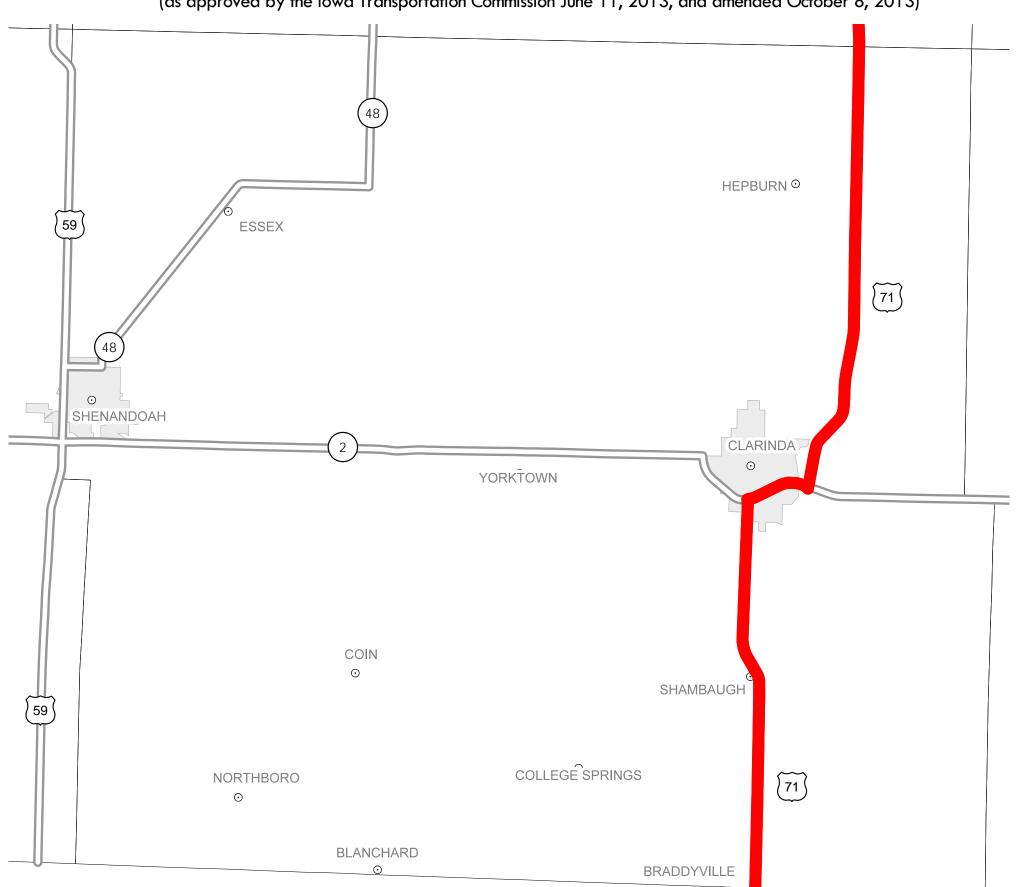

## District 4 2014-2018 Iowa Highway Program Page County

(as approved by the Iowa Transportation Commission June 11, 2013, and amended October 8, 2013)

In Cooperation With
United States
Department of Transportation

## Notes

- Does not include minor right of way, erosion control, patching, bridge washing or other minor projects.
- Only the first year of multiyear projects are shown.
- Most safety and noninterstate pavement resurfacing projects are identified for only the first year. Therefore, few projects of that type are shown for years 2015 through 2018.
- Map is subject to change and is not to scale.
- For more information, see iowadot.gov/program\_management/five\_year.html.