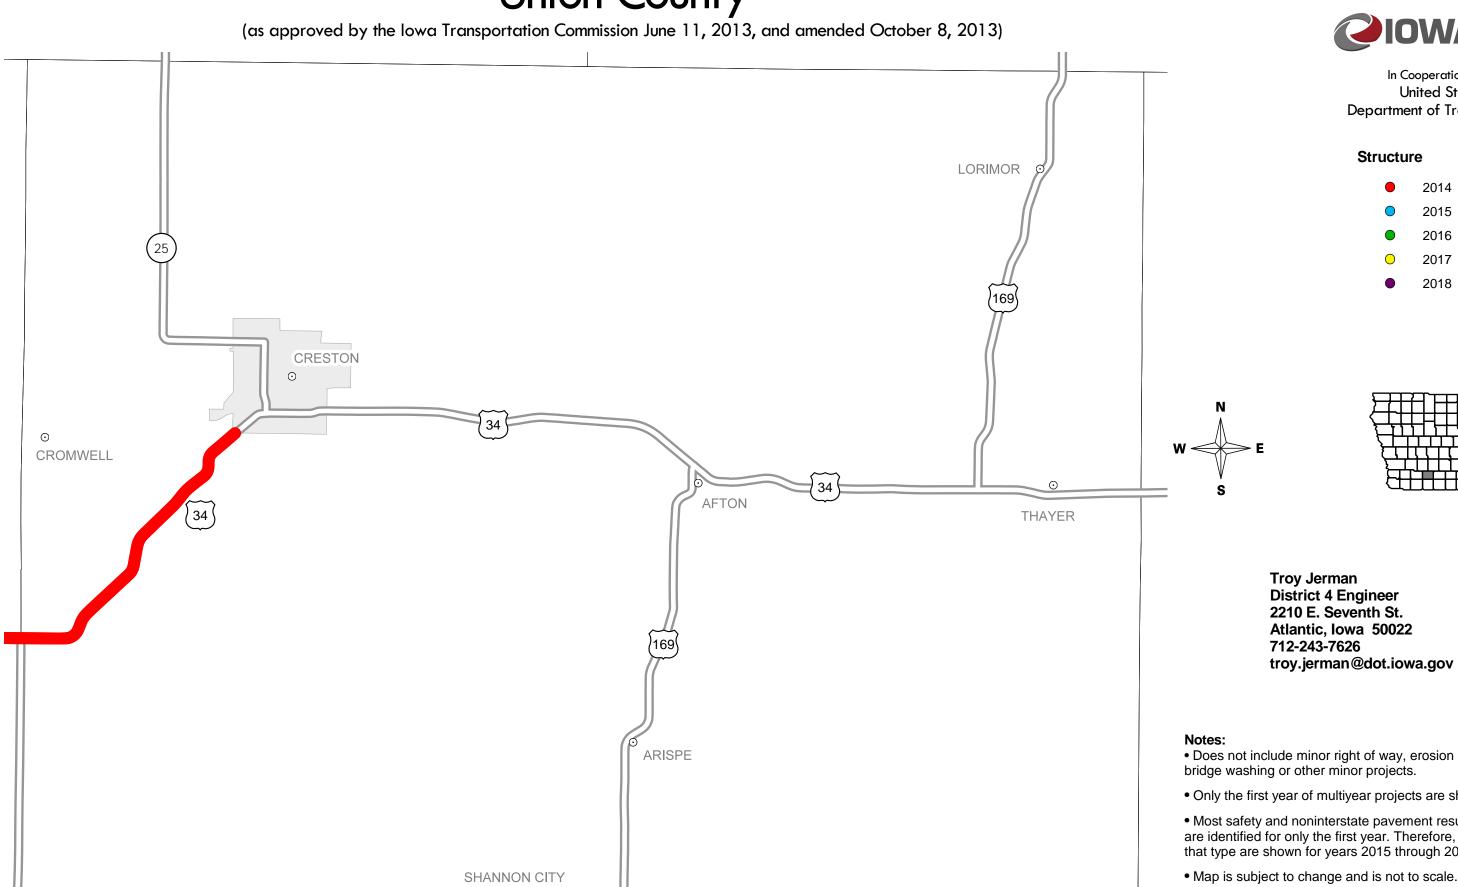

## District 4 2014-2018 Iowa Highway Program **Union County**

STATE HIGHWAY MAP Prepared by

In Cooperation With **United States** Department of Transportation

**Troy Jerman District 4 Engineer** 2210 E. Seventh St. Atlantic, Iowa 50022 712-243-7626 troy.jerman@dot.iowa.gov

- Does not include minor right of way, erosion control, patching,
- Only the first year of multiyear projects are shown.
- Most safety and noninterstate pavement resurfacing projects are identified for only the first year. Therefore, few projects of that type are shown for years 2015 through 2018.
- For more information, see iowadot.gov/program\_management/five\_year.html.