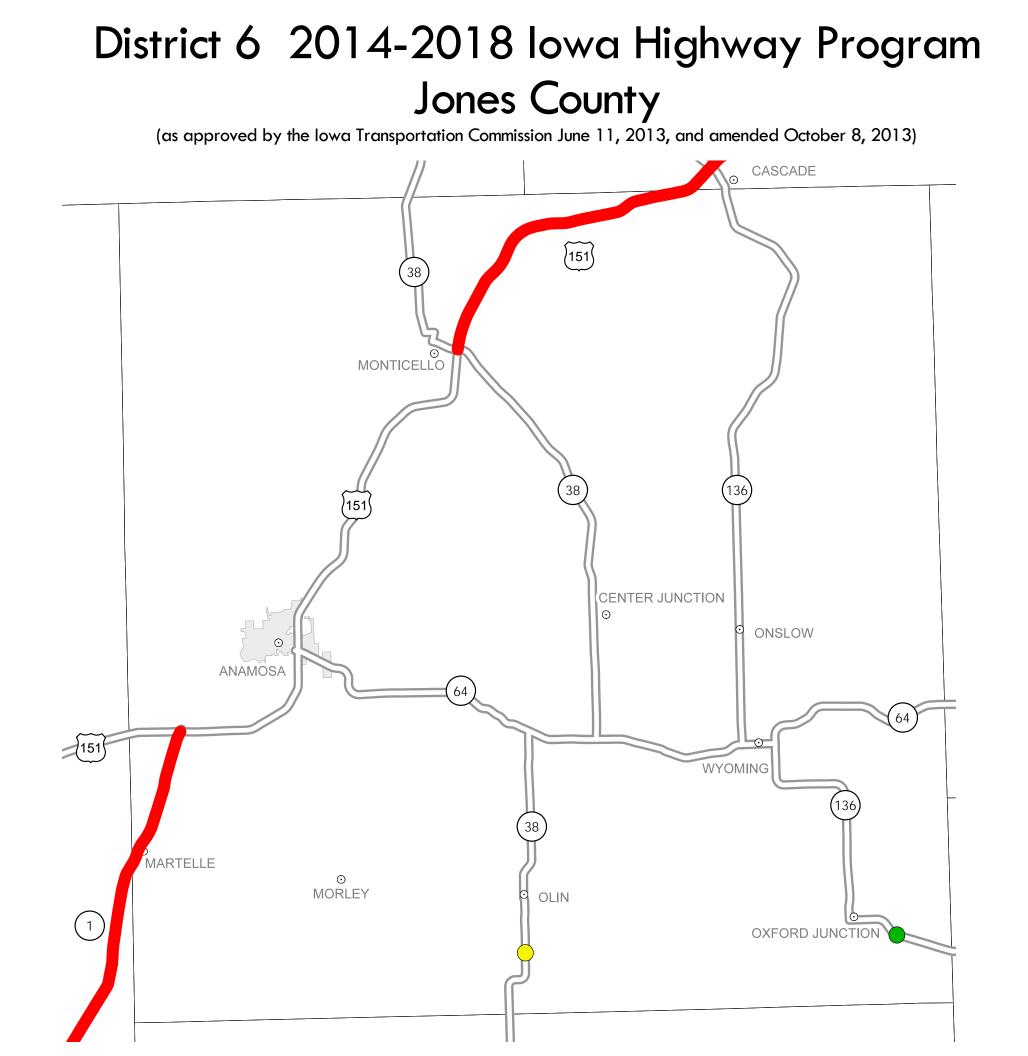

## Notes:

• Does not include minor right of way, erosion control, patching, bridge washing or other minor projects.

- Only the first year of multiyear projects are shown.
- Most safety and noninterstate pavement resurfacing projects are identified for only the first year. Therefore, few projects of that type are shown for years 2015 through 2018.
- Map is subject to change and is not to scale.
- For more information, see

iowadot.gov/program\_management/five\_year.html.