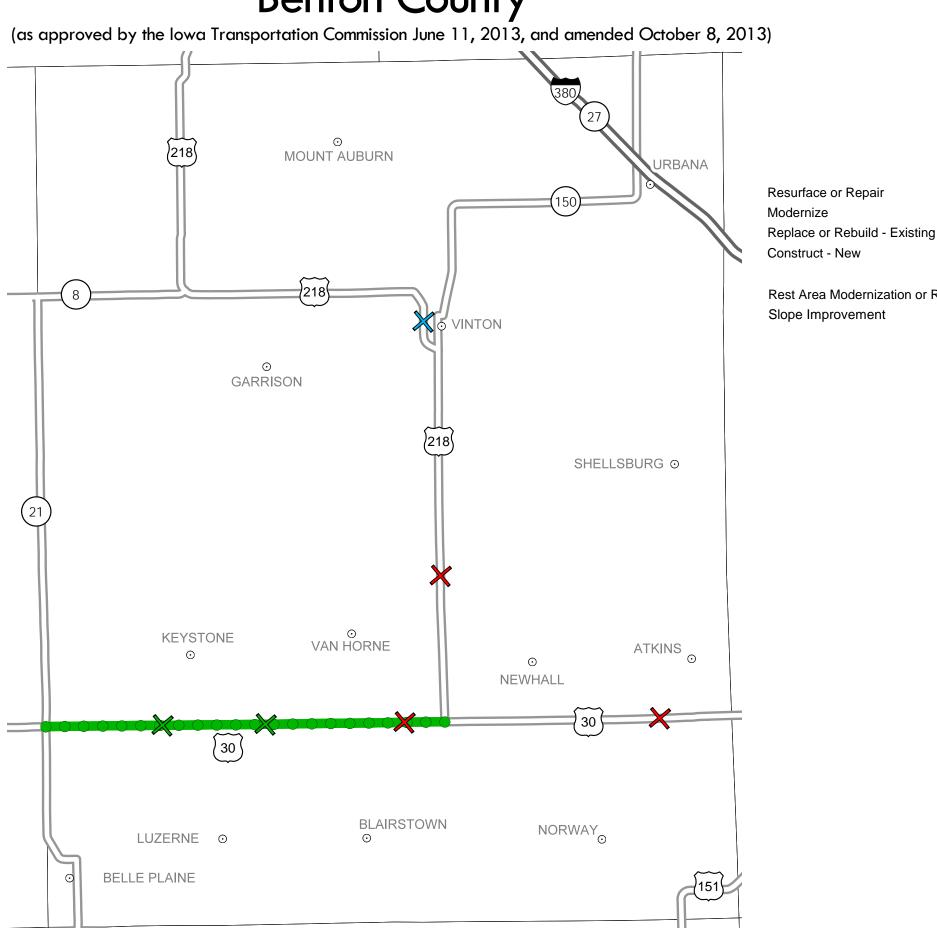

## District 6 2014-2018 Iowa Highway Program **Benton County**

In Cooperation With **United States** Department of Transportation

Interchange or Intersection

Roadway Right of Way Improvement **Bridge or Culvert** × X X

Rest Area Modernization or Rehabilitation Slope Improvement

Jim Schnoebelen **District 6 Engineer** 5455 Kirkwood Blvd. Cedar Rapids, Iowa 52404 319-364-0235 jim.schnoebelen@dot.iowa.gov

- Does not include minor right of way, erosion control, patching, bridge washing or other minor projects.
- Only the first year of multiyear projects are shown.
- Most safety and noninterstate pavement resurfacing projects are identified for only the first year. Therefore, few projects of that type are shown for years 2054 through 2018.
- Map is subject to change and is not to scale.
- For more information, see iowadot.gov/program\_management/five\_year.html.