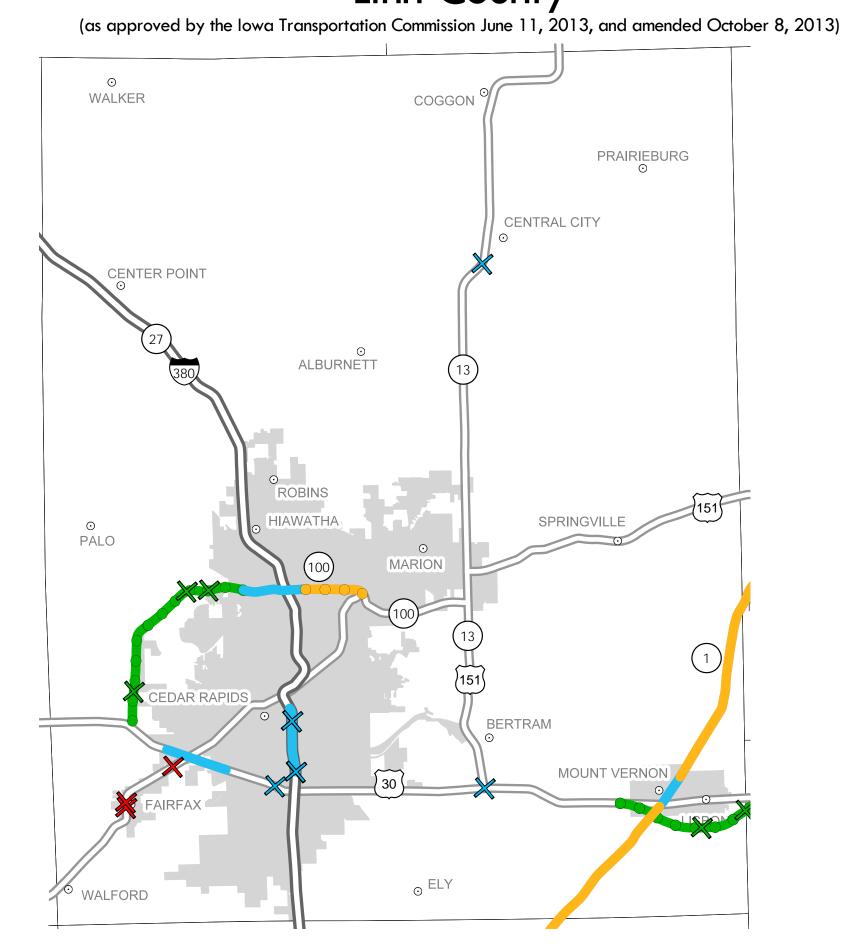

## District 6 2014-2018 Iowa Highway Program Linn County

STATE HIGHWAY MAP
Prepared by

In Cooperation With
United States
Department of Transportation

Interchange or Intersection

Jim Schnoebelen
District 6 Engineer
5455 Kirkwood Blvd.
Cedar Rapids, Iowa 52404
319-364-0235
jim.schnoebelen@dot.iowa.gov

## Notes

- Does not include minor right of way, erosion control, patching, bridge washing or other minor projects.
- Only the first year of multiyear projects are shown.
- Most safety and noninterstate pavement resurfacing projects are identified for only the first year. Therefore, few projects of that type are shown for years 2015 through 2018.
- Map is subject to change and is not to scale.
- For more information, see iowadot.gov/program\_management/five\_year.html.